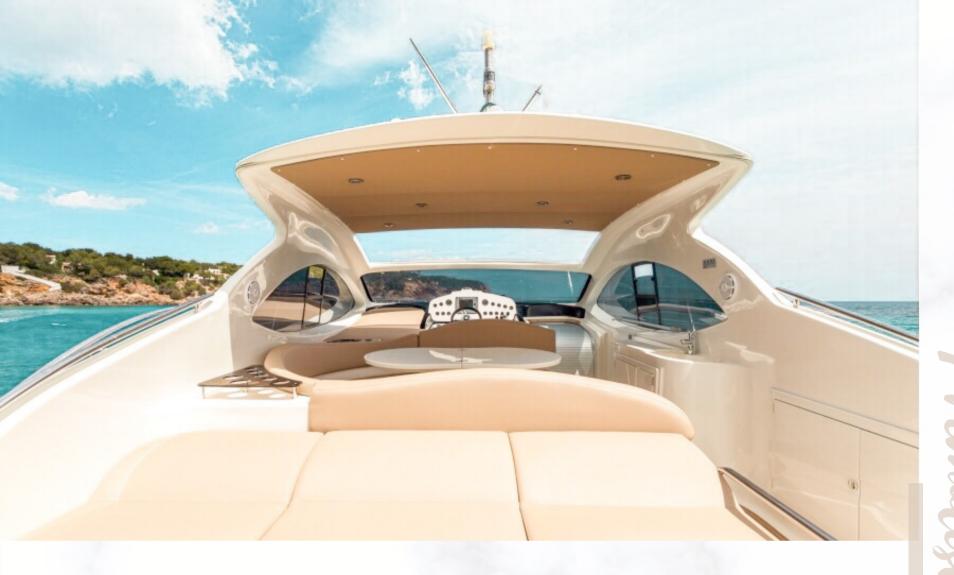

Gatch a wave

Zoe's has two spacious sun decks, queen-sized sun-beds, a large opening sunroof, a fully equipped sound system, two cabins with two ensuite bathrooms, a fully stocked bar and kitchen, and access to water-sports and other amenities.

The perfect space for a family or friends to enjoy.

## Exterior area