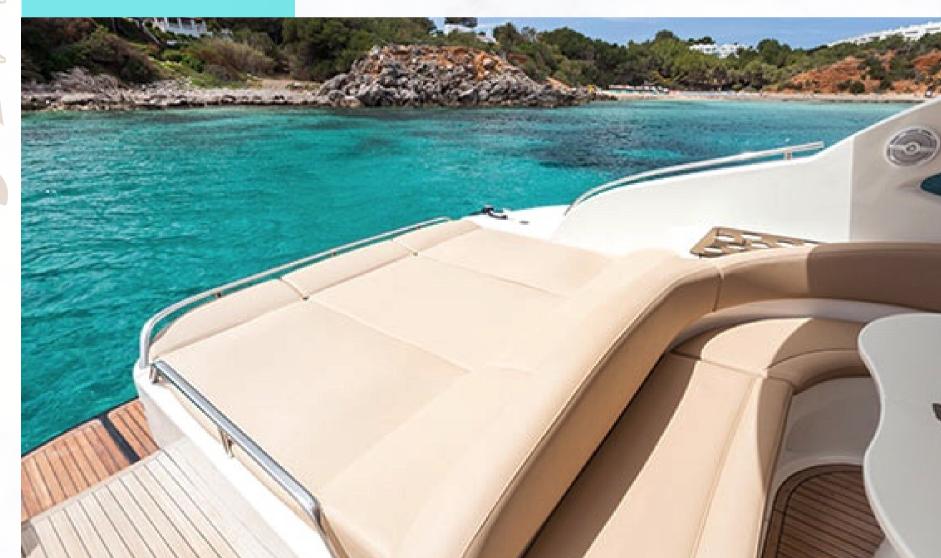

Gatch a wave

Zoe's has two spacious sun decks, queen-sized sun-beds, a large opening sunroof, a fully equipped sound system, two cabins with two ensuite bathrooms, a fully stocked bar and kitchen, and access to water-sports and other amenities.

The perfect space for a family or friends to enjoy.

## Exterior area