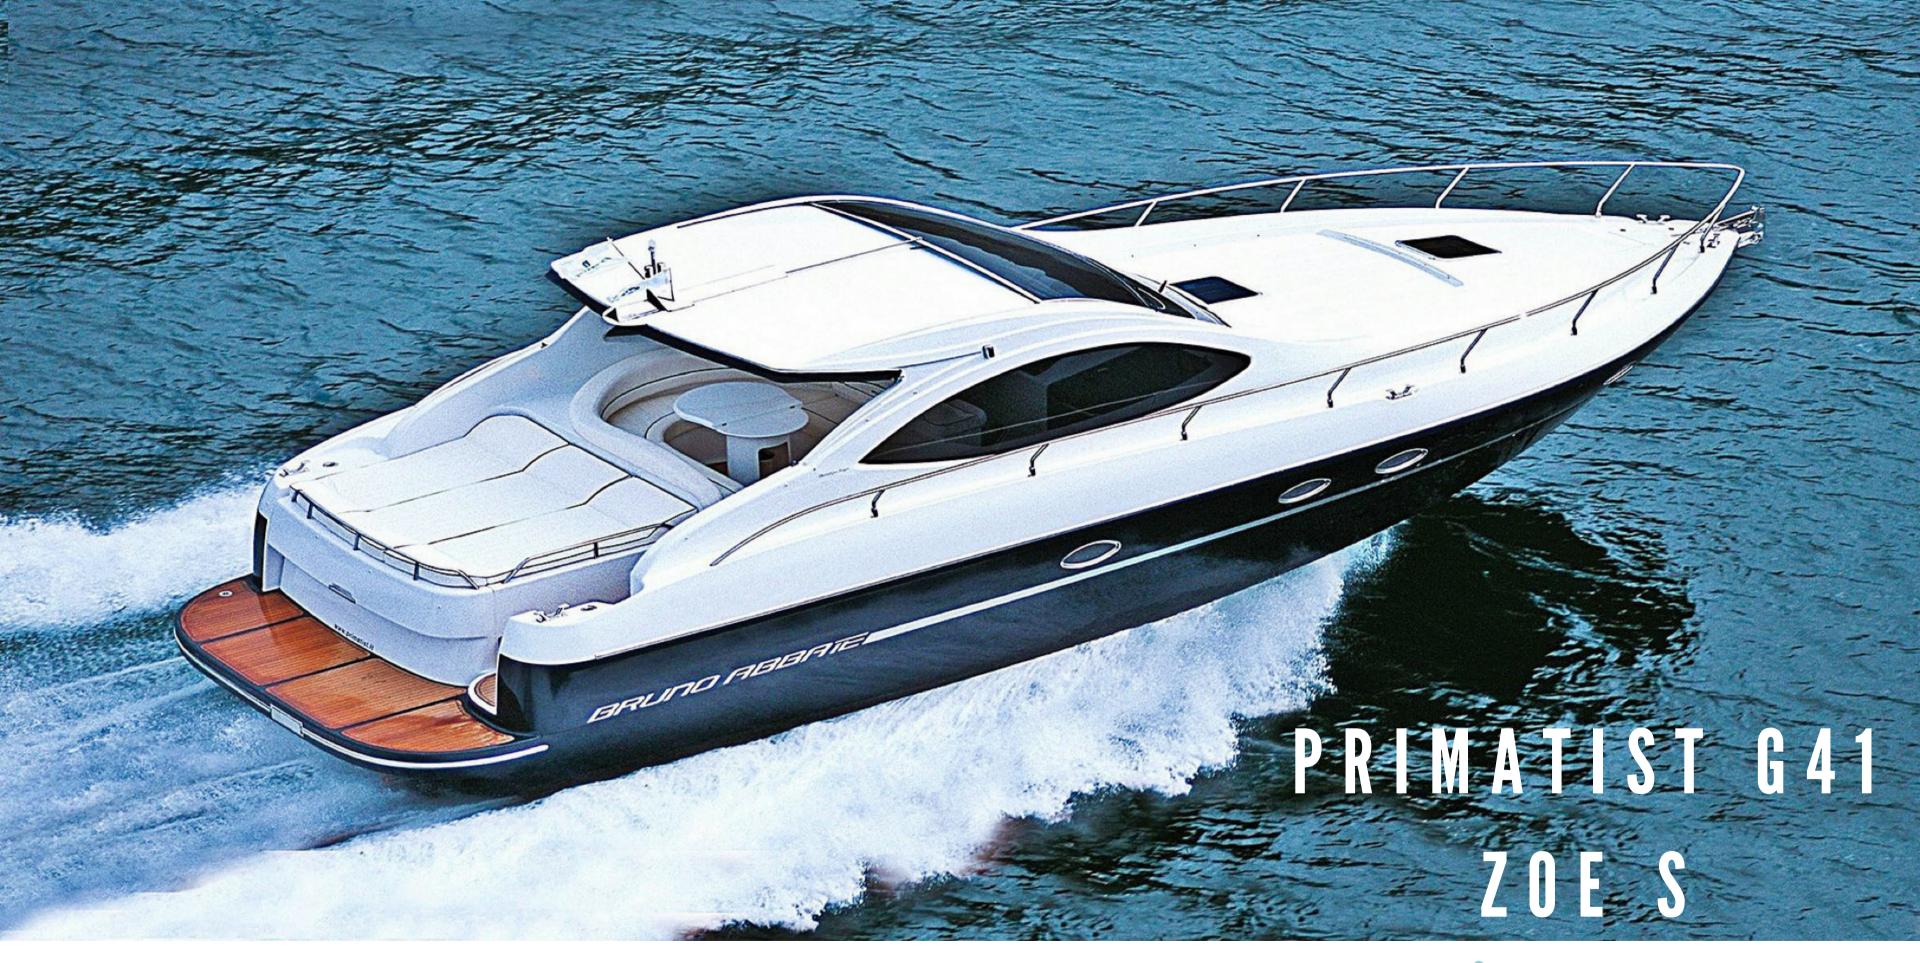

## Stern sounded

The revolutionary Primatist G41 ZoeS was designed for those seeking to combine their passion for the sea and elegant luxurious aesthetics in one harmonic balance.

## Technical data

Builder: Bruno Abbate

Model: Primatist G41

Name: ZoeS

Total yacht refit: 2022

Cruising guest capacity: 10

Crew: 2

Length overall: 41ft (12.40m)

Beam: 13.51ft (4.1m)

Engines: Volvo Penta D6 (2x350hp)

Maximum Speed: 40 knots

Cruising: 27 knots

Fuel capacity: 850L

Water capacity: 500L