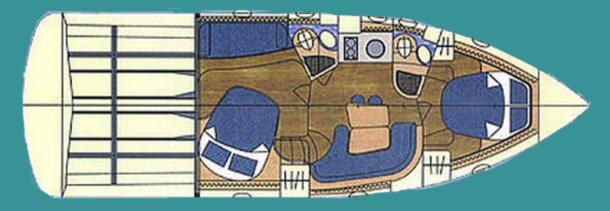

## Facilities

Cabins: 2

Berths: 5 (2 double+ 1 single)

Baths: 2

Stern and bow sunbed

Fridges:2

Full A/C system

Fully equipped navigation

instruments

Fully equipped Sound system

Safety box

WiFi

Toys - upon request- Seabob