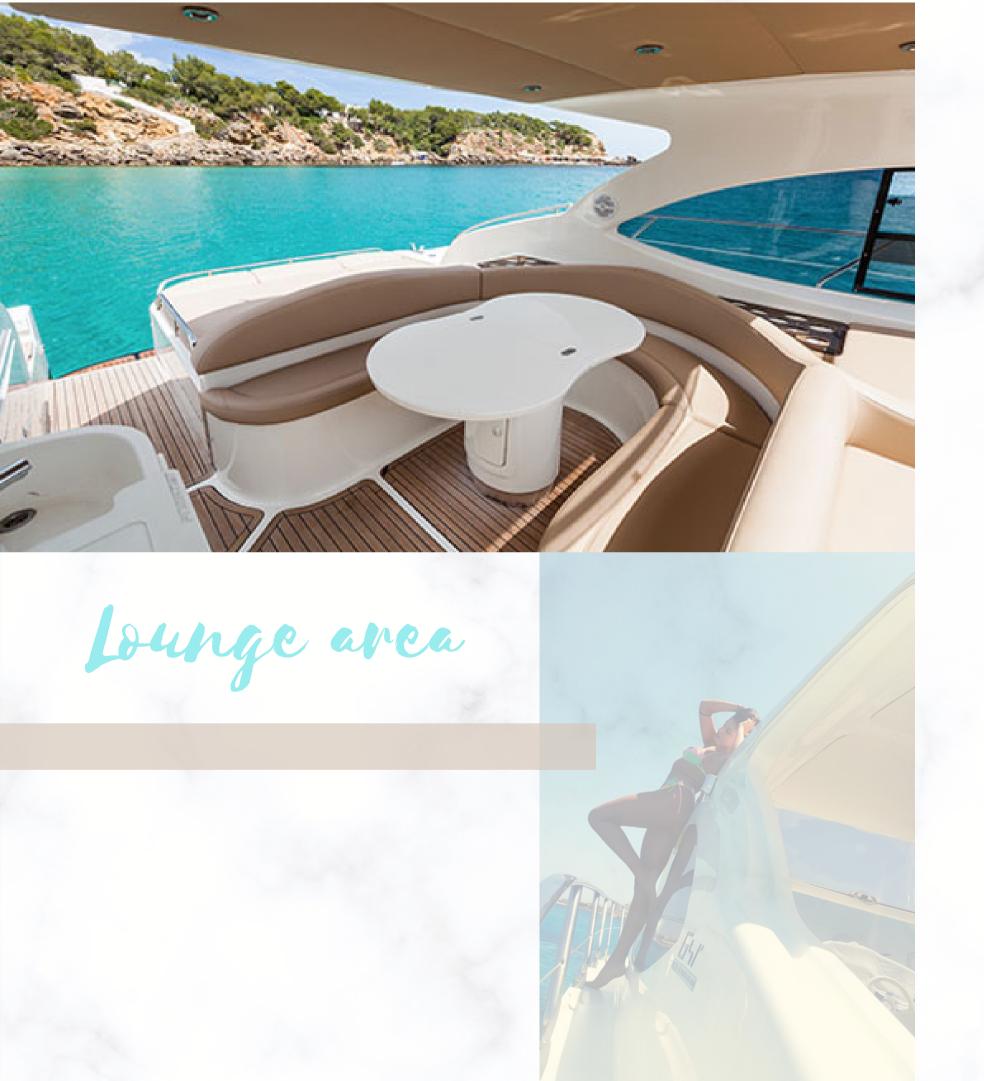

Gatch a wave

Zoe's has two spacious sun decks, queen-sized sun-beds, a large opening sunroof, a fully equipped sound system, two cabins with two ensuite bathrooms, a fully stocked bar and kitchen, and access to water-sports and other amenities.

The perfect space for a family or friends to enjoy.