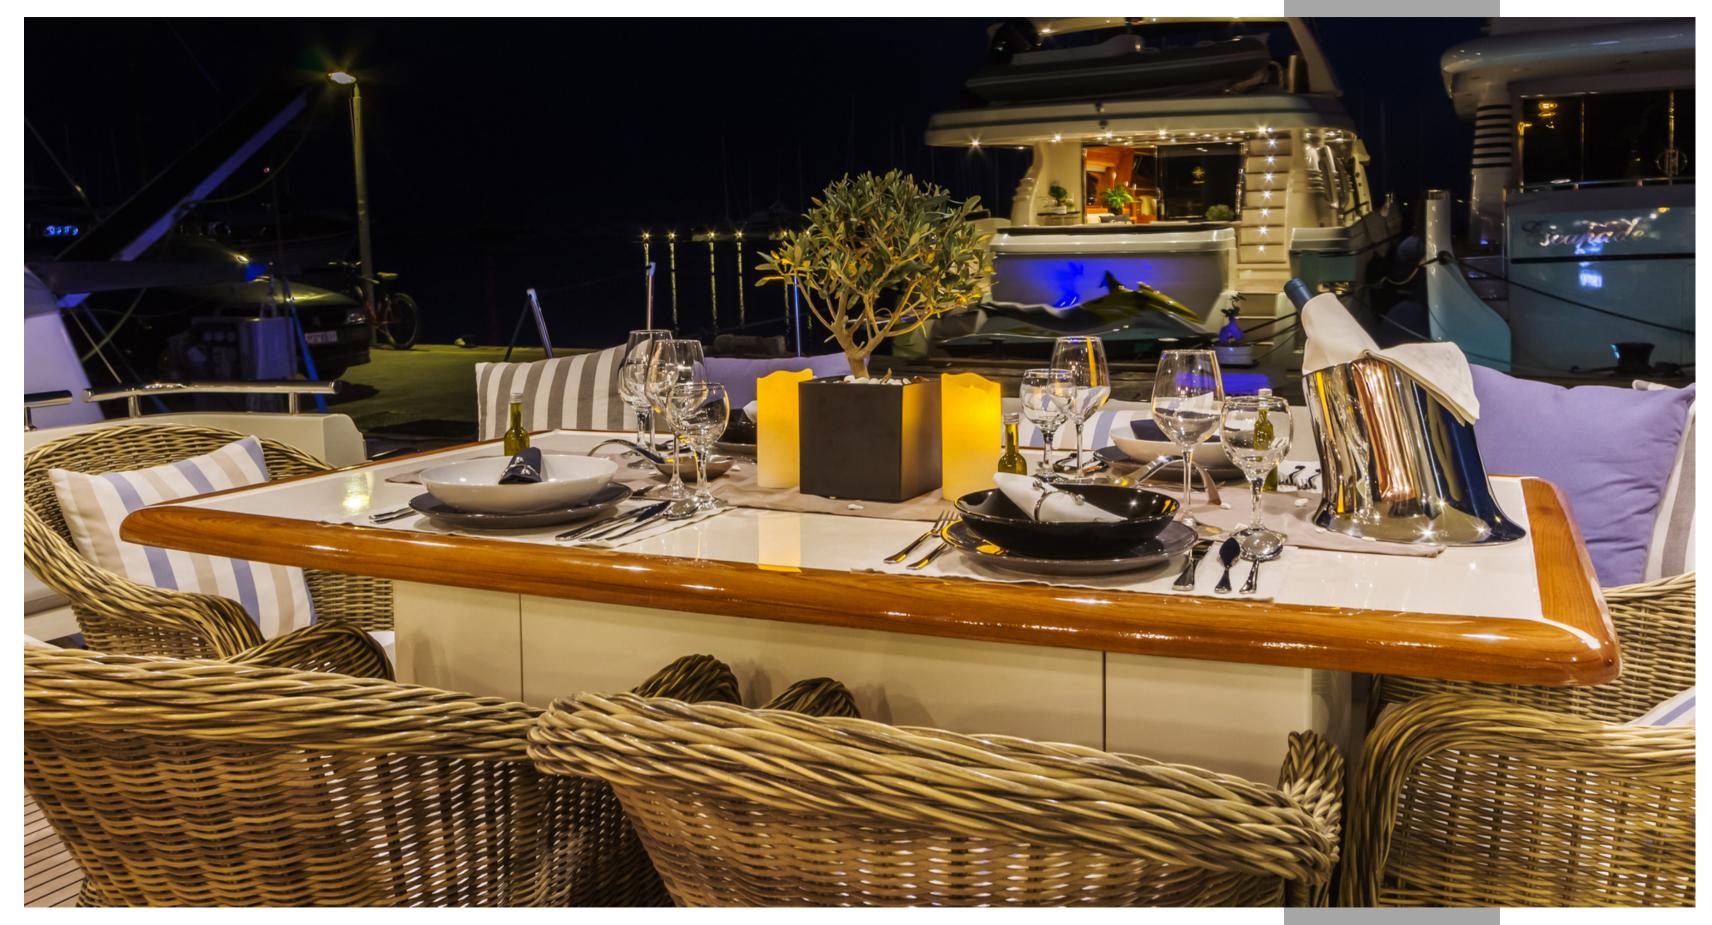

cabins can be convertible upon request.





DIVA S | Master Bedroom



DIVA S | VIP Bedroom





# DIVA S | 2nd Twin Bedroom

### **SPECIFICATIONS**

DIVA SI Specifications



### **SPECIFICATIONS**

- Builder: Ferretti
- Number of Crew: 4
- Length: 25,80m (84'64")
- Model: 80
- Refit: 2024
- Cruising Speed: 23 kn.
- Consumption: 350 lt/hr + generators
- Cabins: 4
- Number of guests: 8 (10upon request)
- TENDERS & WATER TOYS(upon request)
- 1 Jet Ski 2 seater Sea Doo Spark
- 4,20m Tender Horizon with 40hp engine
- • 2x Stand up Paddle boards
- 1x Wakeboard
- 1 x Jobe Stimmel kneeboard
- • 2x Ringo tubes
- 1x Airstream 2 seater
- 1x Water skis
- • 1x seater Kayak
- Snorkeling equipment & fishing equipment



DIVA S | 80 Ferretti





## DIVA S | Up Deck



# DIVA S | 80 Ferretti



19









## DIVA S | Ferretti 80