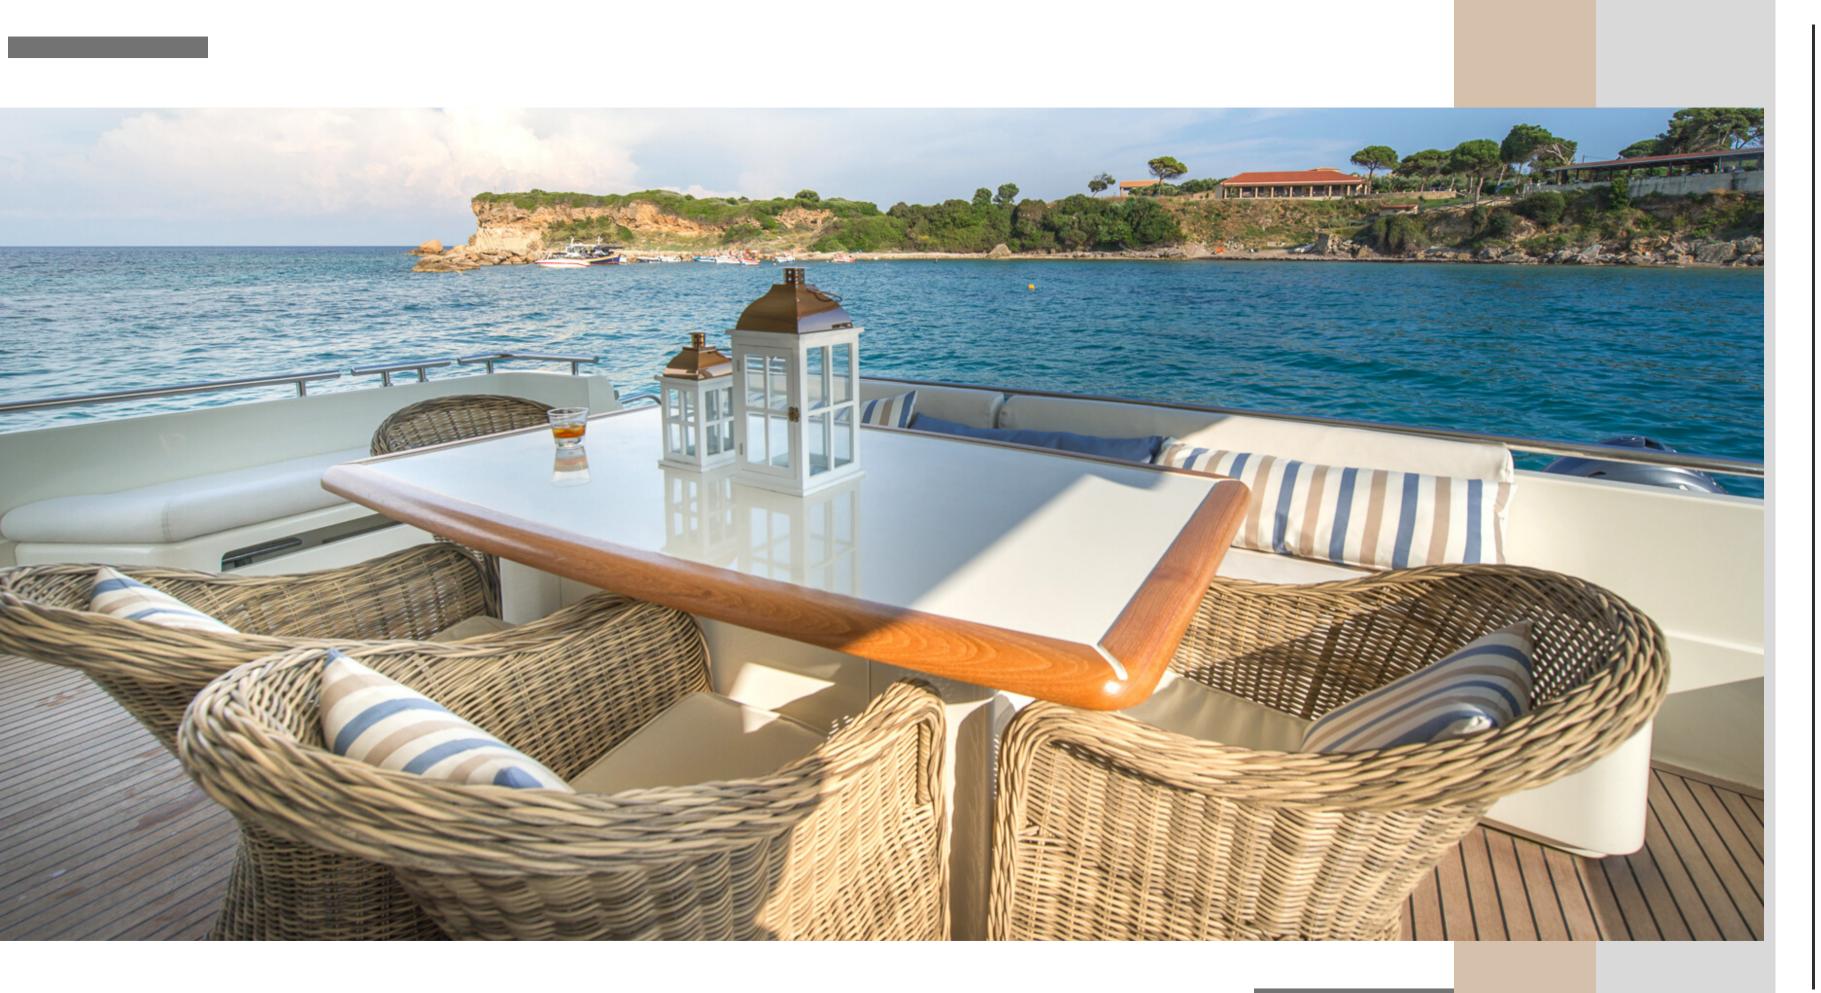

### Deck,

### KEY FEATURES

Elegant interior-Refit 2024

Spacious sunbathing

Area and easy access to the water due

to her swimming platform

4 refitted staterooms - 2 double & 2

twins

Netflix

Cosmote TV

Wi-Fi

Comfortable living & dining area

Sun beds at the Up Deck

Professional crew of 4

Excellent assortment of

water toys and tender

05