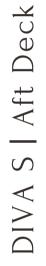

in cabins can be convertible upon request.





DIVA S | Master Bedroom



DIVA S | VIP Bedroom





# DIVA S | 2nd Twin Bedroom

### **SPECIFICATIONS**

DIVA SI Specifications



### **SPECIFICATIONS**

- Builder: Ferretti
- Number of Crew: 4
- Length: 25,80m (84'64")
- Model: 80
- Refit: 2024
- Cruising Speed: 23 kn.
- Consumption: 350 lt/hr + generators
- Cabins: 4
- Number of guests: 8 (10upon request)
- TENDERS & WATER TOYS(upon request)
- 1 Jet Ski 2 seater Sea Doo Spark
- 4,20m Tender Horizon with 40hp engine
- • 2x Stand up Paddle boards
- 1x Wakeboard
- 1 x Jobe Stimmel kneeboard
- • 2x Ringo tubes
- 1x Airstream 2 seater
- 1x Water skis
- • 1x seater Kayak
- Snorkeling equipment & fishing equipment



DIVA S | 80 Ferretti





## DIVA S | Up Deck



# DIVA S | 80 Ferretti



19









## DIVA S | Ferretti 80