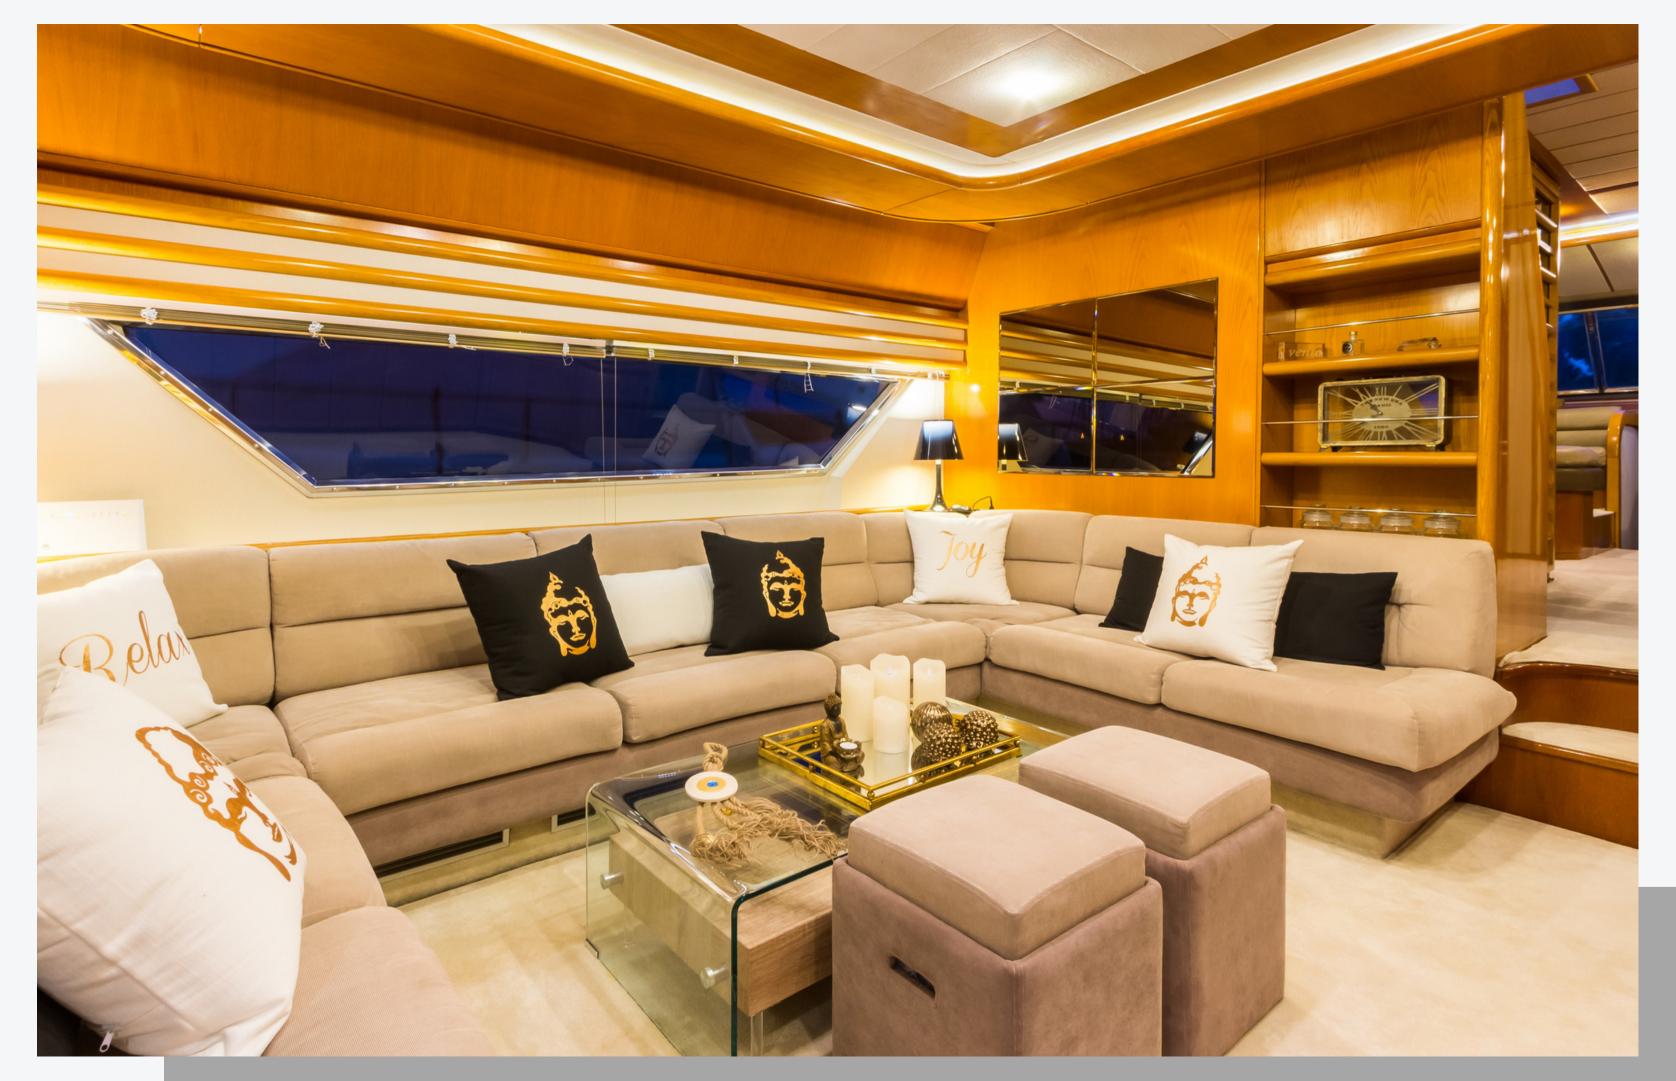

ibly inviting motor Yacht, which switches effortlessly from a family charter to a sophisticated escape.

Her contemporary décor, layout, furnishings and finesse, impress all who board her.

Comfortably sleeps 8 guests in 4 staterooms, including an impressive full beam

Master cabin, one VIP cabin and two twin cabins. The two twin cabins can be convertible upon request.

'Diva S' is a 80ft yacht built by Ferretti.

### Deck,





### KEY FEATURES

Elegant interior-Refit 2024

Spacious sunbathing

Area and easy access to the water due

to her swimming platform

4 refitted staterooms - 2 double & 2

twins

Netflix

Cosmote TV

Wi-Fi

Comfortable living & dining area

Sun beds at the Up Deck

Professional crew of 4

Excellent assortment of

water toys and tender



05

# DIVA S | Living Area



06

DIVA S | Dining area



07



### **GUEST ACCOMMODATION**



### ACCOMMODATION

1 x Master Cabin 1 x VIP Cabin 2 x Twin Cabins (convertible to double) 4 x Bathrooms

'Diva S' comfortably sleeps 8 in 4 staterooms, including an impressive full beam Master cabin, one VIP cabin and two twin cabins.(with showers en suite) The two twin cabins can be convertible upon request.





DIVA S | Master Bedroom



DIVA S | VIP Bedroom





# DIVA S | 2nd Twin Bedroom

### **SPECIFICATIONS**

DIVA SI Specifications



### **SPECIFICATIONS**

- Builder: Ferretti
- Number of Crew: 4
- Length: 25,80m (84'64")
- Model: 80
- Refit: 2024
- Cruising Speed: 23 kn.
- Consumption: 350 lt/hr + generators
- Cabins: 4
- Number of guests: 8 (10upon request)
- TENDERS & WATER TOYS(upon request)
- 1 Jet Ski 2 seat