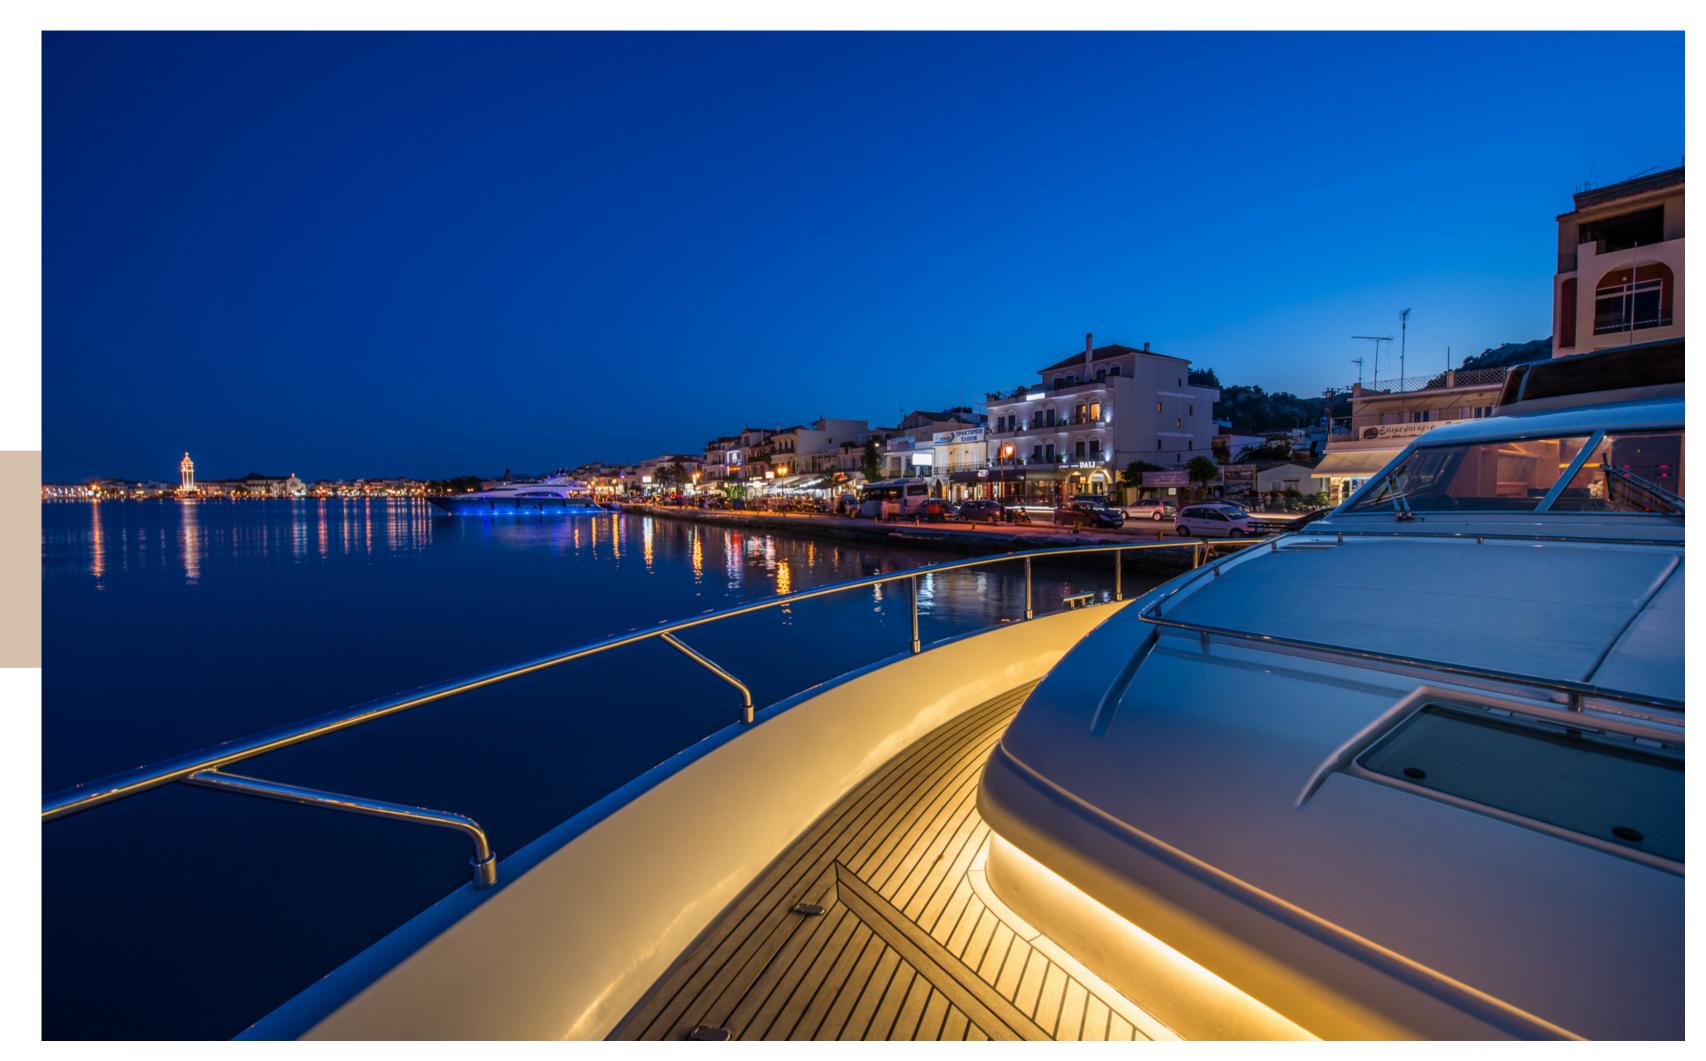

two twin cabins can be convertible upon request.





DIVA S | Master Bedroom



DIVA S | VIP Bedroom





# DIVA S | 2nd Twin Bedroom

### **SPECIFICATIONS**

DIVA SI Specifications



### **SPECIFICATIONS**

- Builder: Ferretti
- Number of Crew: 4
- Length: 25,80m (84'64")
- Model: 80
- Refit: 2024
- Cruising Speed: 23 kn.
- Consumption: 350 lt/hr + generators
- Cabins: 4
- Number of guests: 8 (10upon request)
- TENDERS & WATER TOYS(upon request)
- 1 Jet Ski 2 seater Sea Doo Spark
- 4,20m Tender Horizon with 40hp engine
- • 2x Stand up Paddle boards
- 1x Wakeboard
- 1 x Jobe Stimmel kneeboard
- • 2x Ringo tubes
- 1x Airstream 2 seater
- 1x Water skis
- • 1x seater Kayak
- Snorkeling equipment & fishing equipment



DIVA S | 80 Ferretti





## DIVA S | Up Deck



# DIVA S | 80 Ferretti



19









## DIVA S | Ferretti 80