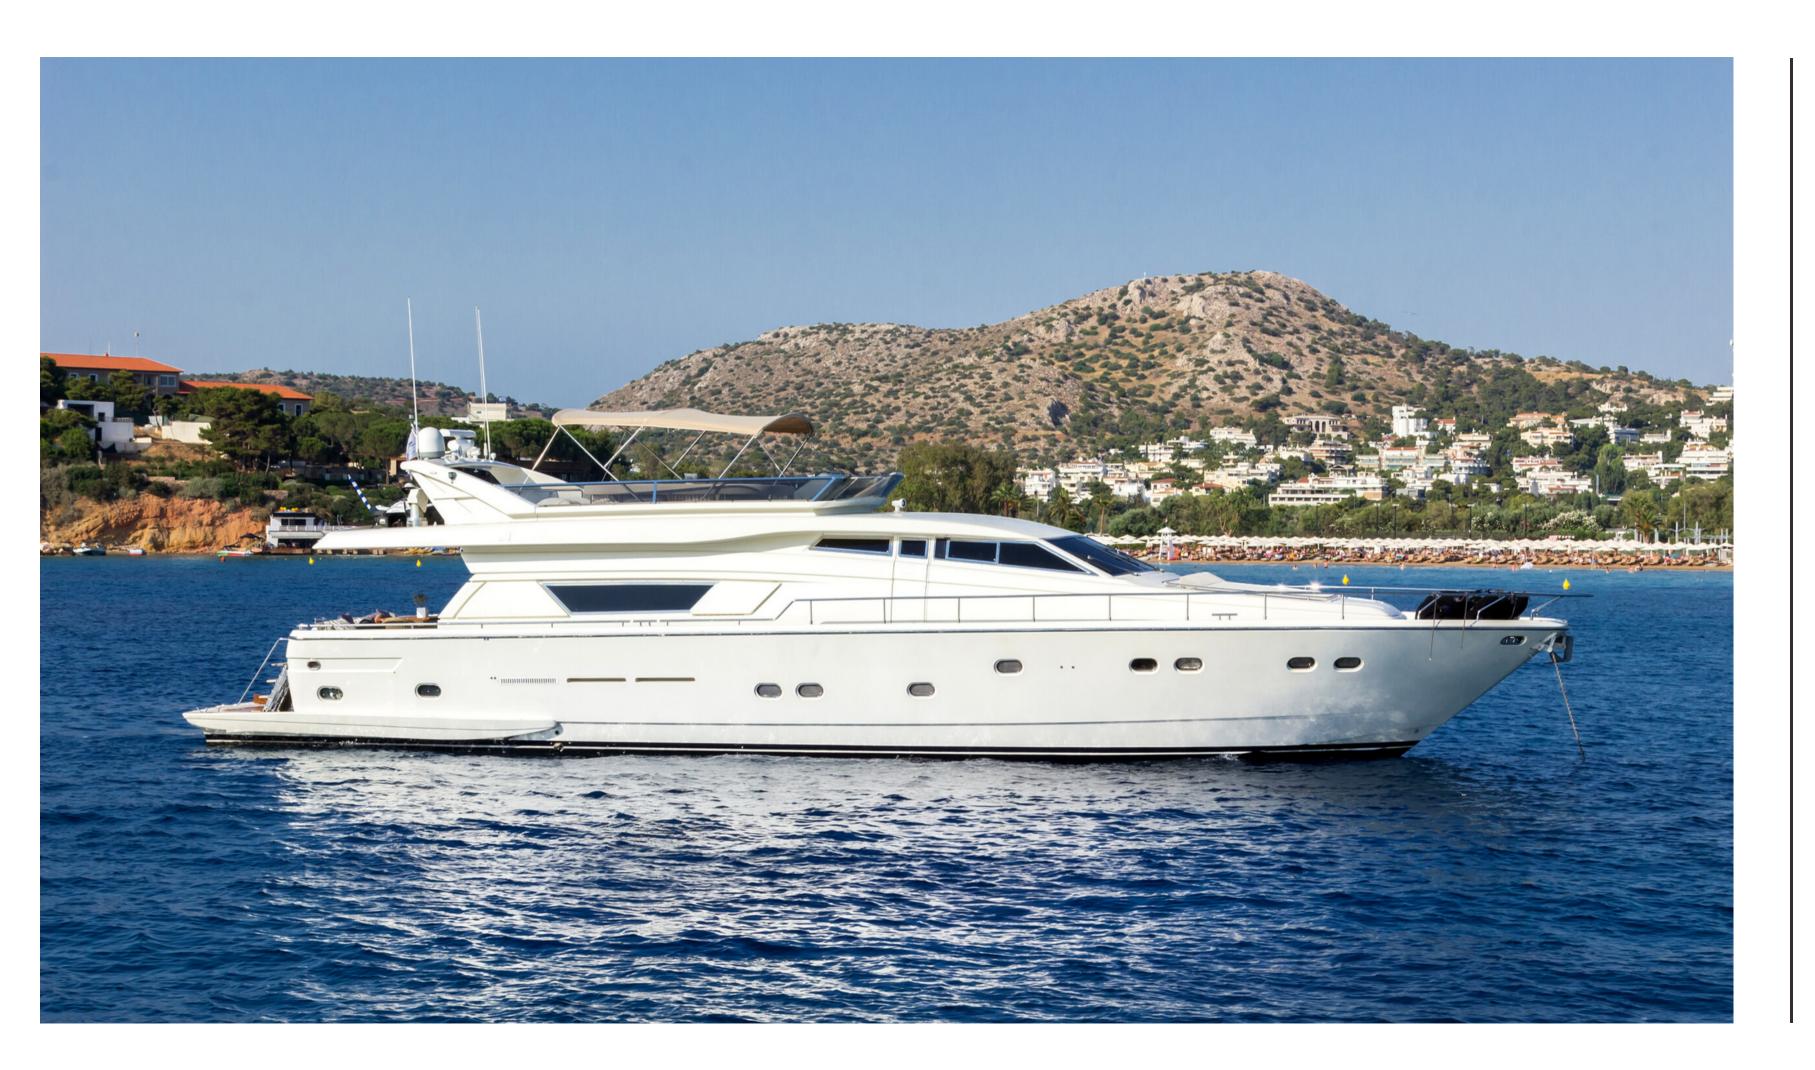

Master cabin, one VIP cabin and two twin cabins. The two twin cabins can be convertible upon request.

'Diva S' is a 80ft yacht built by Ferretti.

### **SPECIFICATIONS**

- Builder: Ferretti
- Number of Crew: 4
- Length: 25,80m (84'64")
- Model: 80
- Refit: 2024
- Cruising Speed: 23 kn.
- Consumption: 350 lt/hr + generators
- Cabins: 4
- Number of guests: 8 (10upon request)
- TENDERS & WATER TOYS(upon request)
- 1 Jet Ski 2 seater Sea Doo Spark
- 4,20m Tender Horizon with 40hp engine
- • 2x Stand up Paddle boards
- 1x Wakeboard
- 1 x Jobe Stimmel kneeboard
- • 2x Ringo tubes
- 1x Airstream 2 seater
- 1x Water skis
- • 1x seater Kayak
- Snorkeling equipment & fishing equipment

DIVA S | 80 Ferretti