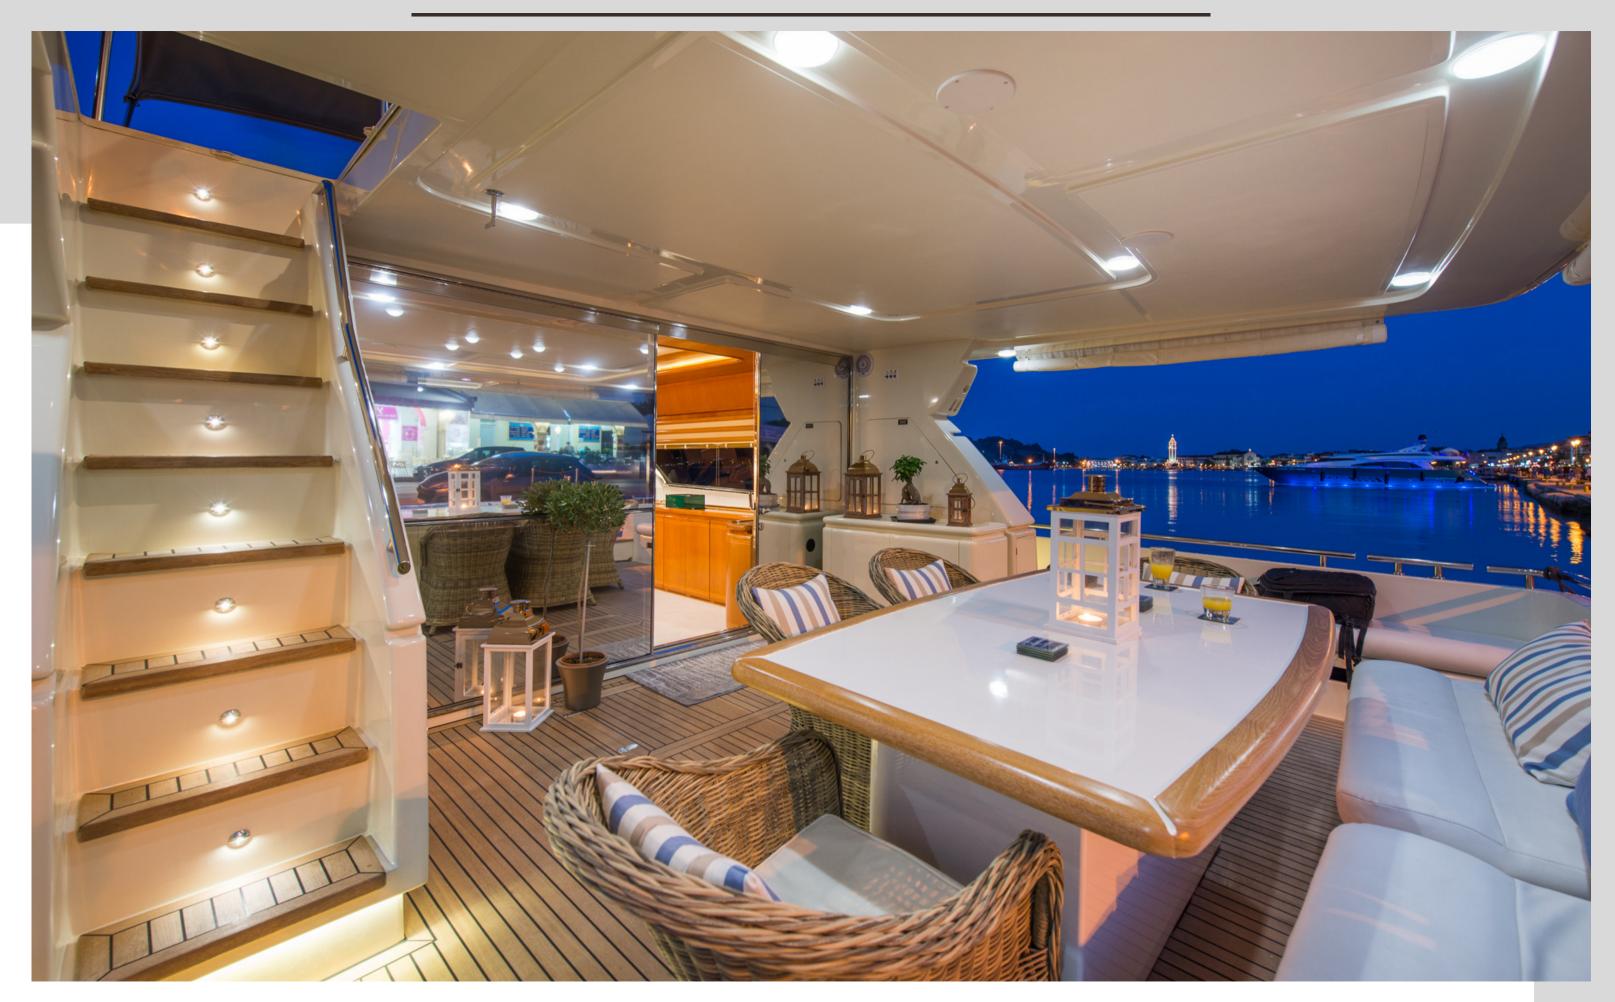

### m/y DIVA S

The ideal motor yacht

01

### DIVA S



### A LUXURY YACHT

DIVA S Introduction



'Diva S' has been very well maintained to the highest standards and her inviting interior is in excellent condition.

Extremely spacious, with flexible accommodation and fantastic Sun

Is an incredibly inviting motor Yacht, which switches effortlessly from a family charter to a sophisticated escape.

Her contemporary décor, layout, furnishings and finesse, impress all who board her.

Comfortably sleeps 8 guests in 4 staterooms, including an impressive full beam

Master cabin, one VIP cabin and two twin cabins. The two twin cabins can be convertible upon request.

'Diva S' is a 80ft yacht built by Ferretti.

### Deck,





### KEY FEATURES

Elegant interior-Refit 2024

Spacious sunbathing

Area and easy access to the water due

to her swimming platform

4 refitted staterooms - 2 double & 2

twins

Netflix

Cosmote TV

Wi-Fi

Comfortable living & dining area

Sun beds at the Up Deck

Professional crew of 4

Excellent assortment of

water toys and tender



05

# DIVA S | Living Area



06

DIVA S | Dining area



07



### **GUEST ACCOMMODATION**



### ACCOMMODATION

1 x Master Cabin 1 x VIP Cabin 2 x Twin Cabins (convertible to double) 4 x Bathrooms

'Diva S' comfortably sleeps 8 in 4 staterooms, including an impressive full beam Master cabin, one VIP cabin and two twin cabins.(with showers en suite) The two twin cabins can be convertible upon request.





DIVA S | Master Bedroom



DIVA S | VIP Bedroom