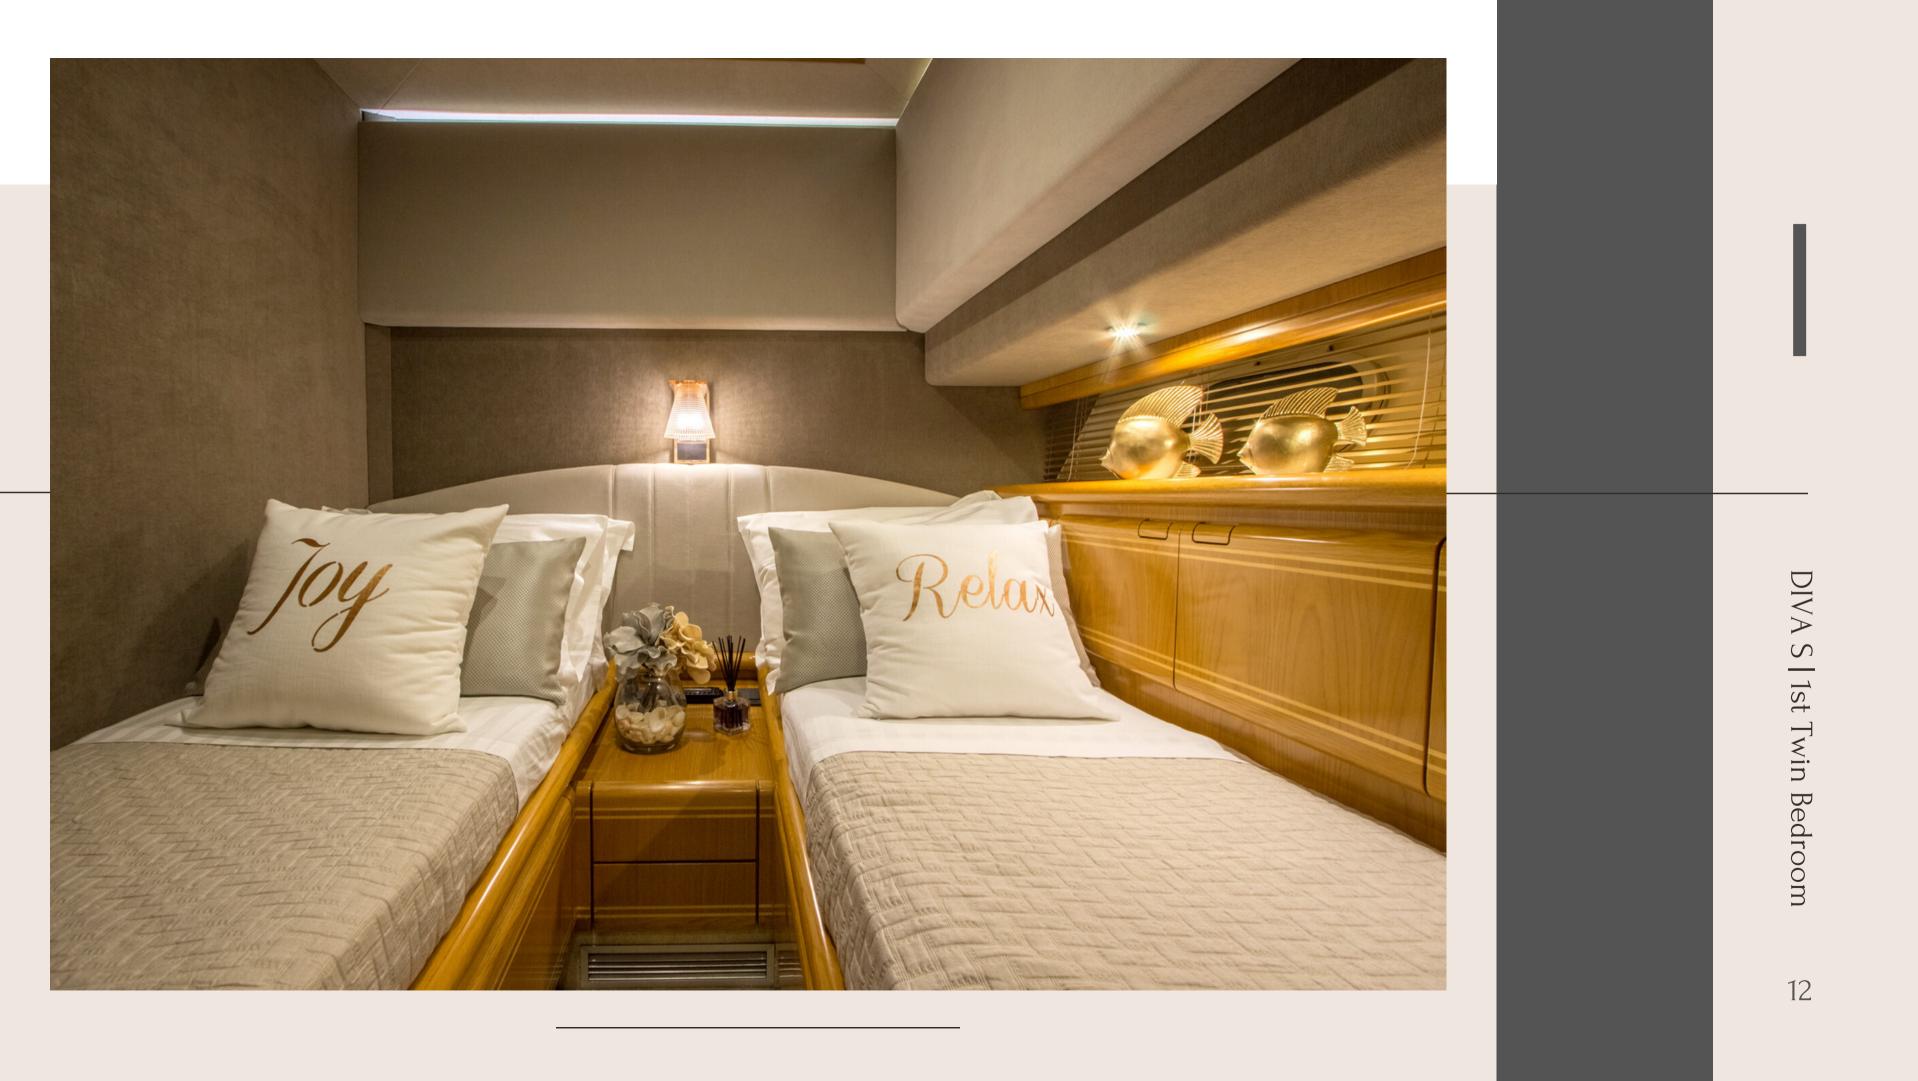

### KEY FEATURES

Elegant interior-Refit 2024

Spacious sunbathing

Area and easy access to the water due

to her swimming platform

4 refitted staterooms - 2 double & 2

twins

Netflix

Cosmote TV

Wi-Fi

Comfortable living & dining area

Sun beds at the Up Deck

Professional crew of 4

Excellent assortment of

water toys and tender



05

# DIVA S | Living Area



06

DIVA S | Dining area



07



### **GUEST ACCOMMODATION**



### ACCOMMODATION

1 x Master Cabin 1 x VIP Cabin 2 x Twin Cabins (convertible to double) 4 x Bathrooms

'Diva S' comfortably sleeps 8 in 4 staterooms, including an impressive full beam Master cabin, one VIP cabin and two twin cabins.(with showers en suite) The two twin cabins can be convertible upon request.





DIVA S | Master Bedroom



DIVA S | VIP Bedroom





# DIVA S | 2nd Twin Bedroom

### **SPECIFICATIONS**

DIVA SI Specifications



### **SPECIFICATIONS**

- Builder: Ferretti
- Number of Crew: 4
- Length: 25,80m (84'64")
- Model: 80
- Refit: 2024
- Cruising Speed: 23 kn.
- Consumption: 350 lt/hr + generators
- Cabins: 4
- Number of guests: 8 (10upon request)
- TENDERS & WATER TOYS(upon request)
- 1 Jet Ski 2 seater Sea Doo Spark
- 4,20m Tender Horizon with 40hp engine
- • 2x Stand up Paddle boards
- 1x Wakeboard
- 1 x Jobe Stimmel kneeboard
- • 2x Ringo tubes
- 1x Airstream 2 seater
- 1x Water skis
- • 1x seater Kayak
- Snorkeling equipment & fishing equipment



DIVA S | 80 Ferretti





## DIVA S | Up Deck



# DIVA S | 80 Ferretti



19









## DIVA S | Ferretti 80