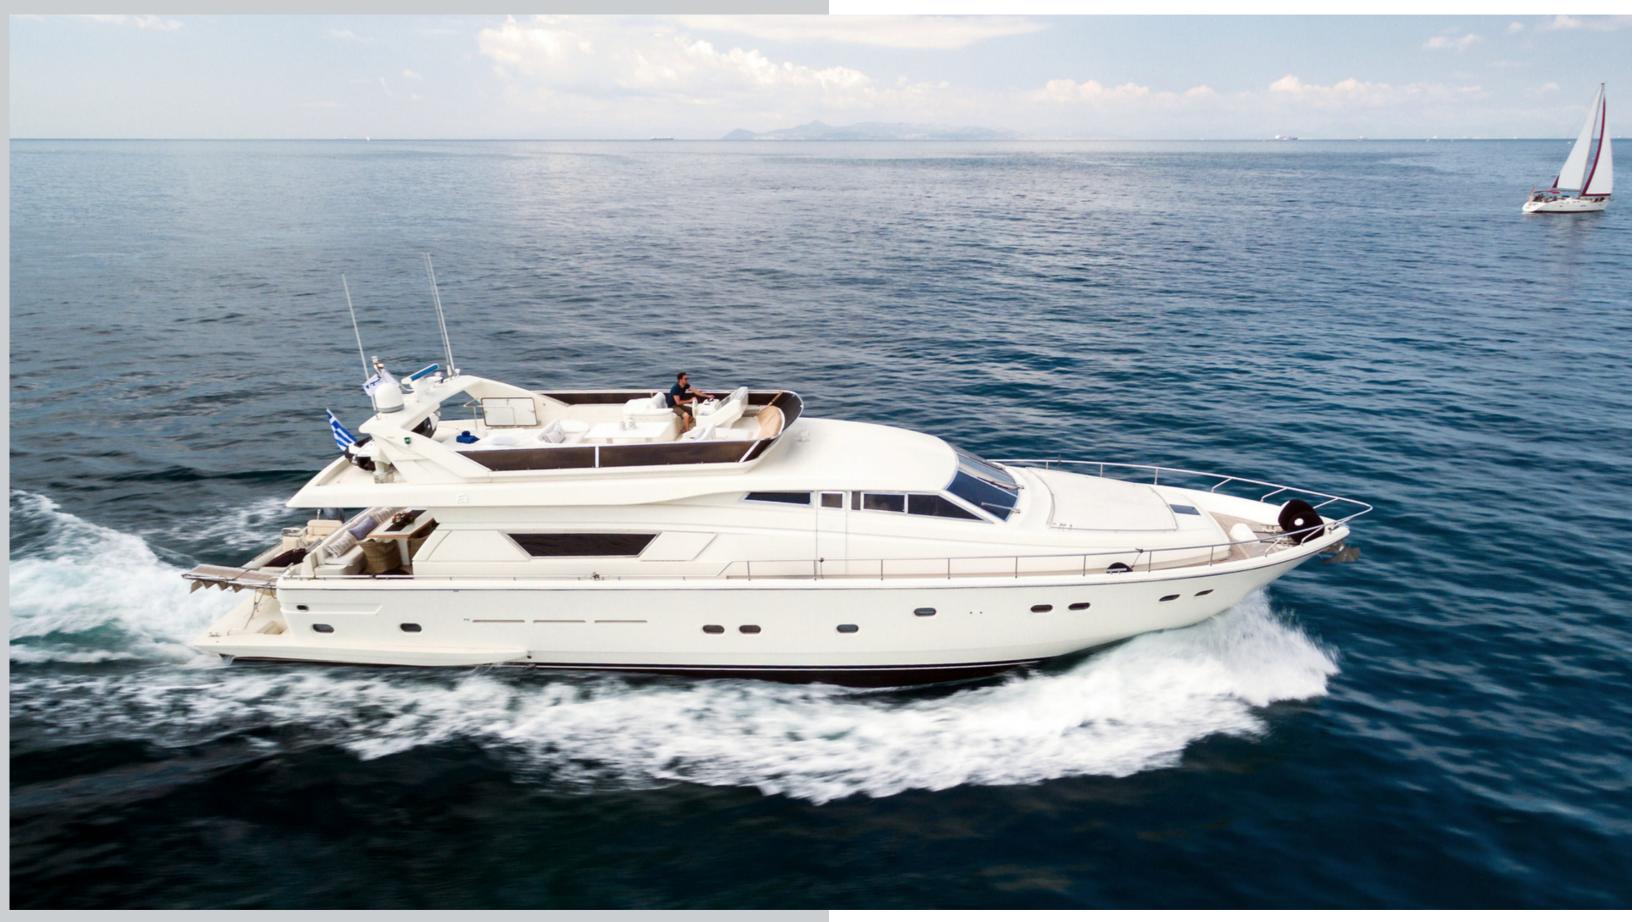

### m/y DIVA S

The ideal motor yacht

01

### A LUXURY YACHT

DIVA S Introduction

'Diva S' has been very well maintained to the highest standards and her inviting interior is in excellent condition.

Extremely spacious, with flexible accommodation and fantastic Sun

Is an incredibly inviting motor Yacht, which switches effortlessly from a family charter to a sophisticated escape.

Her contemporary décor, layout, furnishings and finesse, impress all who board her.

Comfortably sleeps 8 guests in 4 staterooms, including an impressive full beam

Master cabin, one VIP cabin and two twin cabins. The two twin cabins can be convertible upon request.

'Diva S' is a 80ft yacht built by Ferretti.