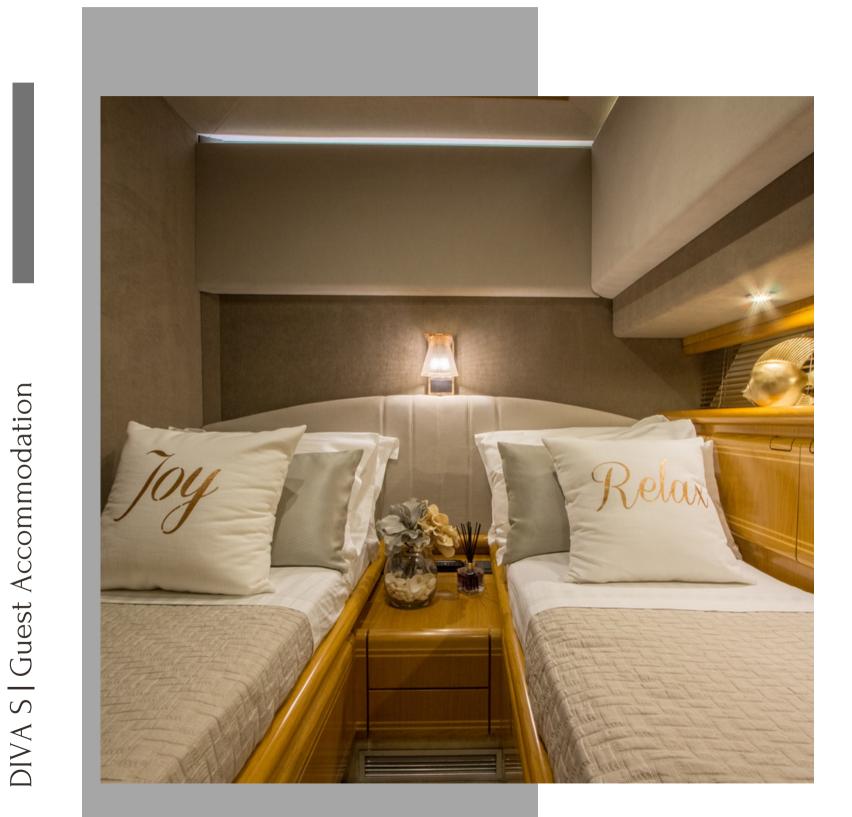

### **GUEST ACCOMMODATION**

### ACCOMMODATION

1 x Master Cabin 1 x VIP Cabin 2 x Twin Cabins (convertible to double) 4 x Bathrooms

'Diva S' comfortably sleeps 8 in 4 staterooms, including an impressive full beam Master cabin, one VIP cabin and two twin cabins.(with showers en suite) The two twin cabins can be convertible upon request.