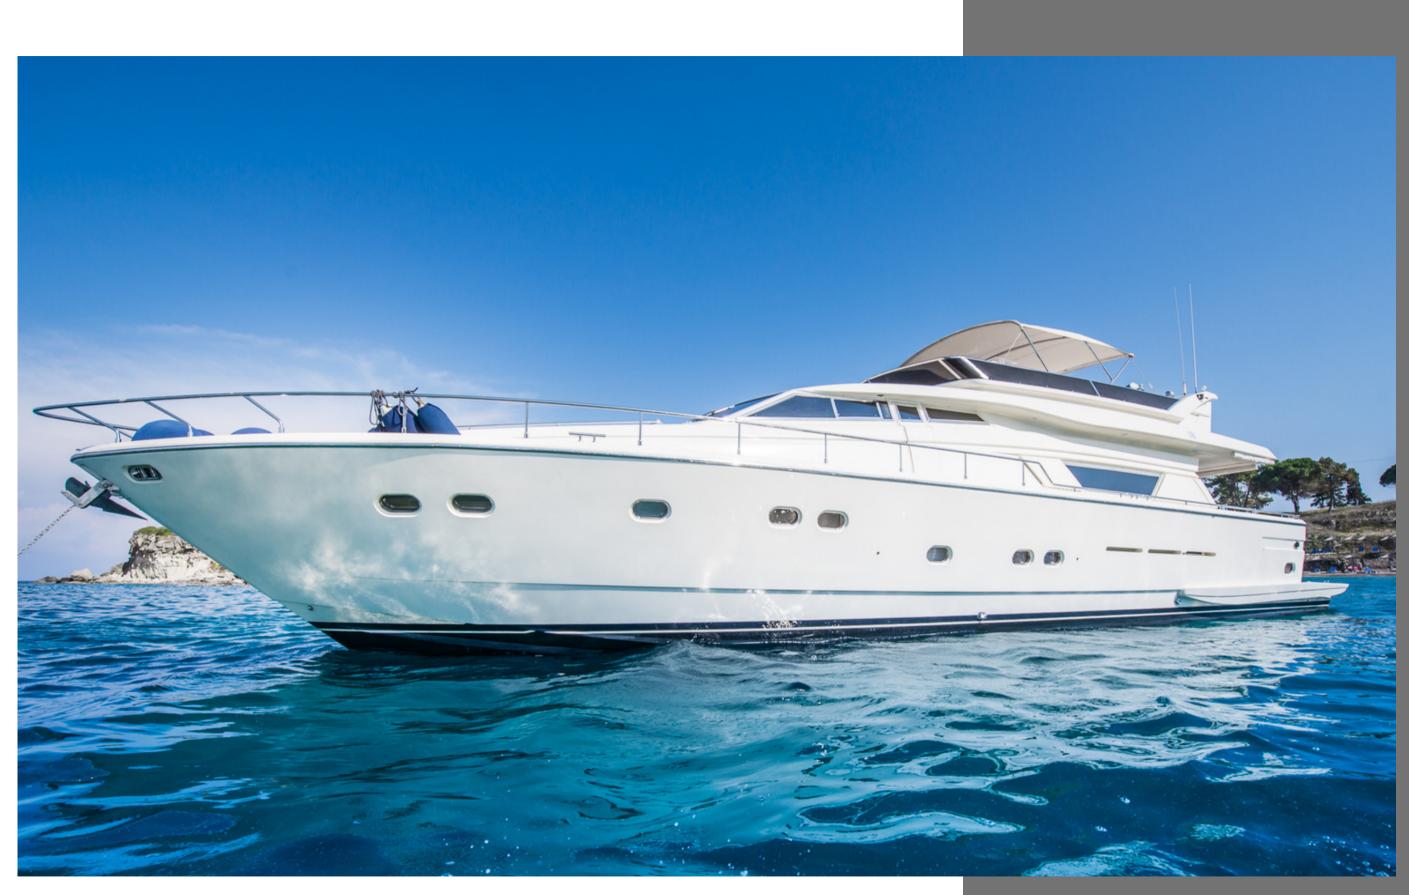

### m/y DIVA S

The ideal motor yacht

01

Master cabin, one VIP cabin and two twin cabins. The two twin cabins can be convertible upon request.

'Diva S' is a 80ft yacht built by Ferretti.

DIVA S | 80 Ferretti

# DIVA S | 80 Ferretti

19

## DIVA S | Ferretti 80