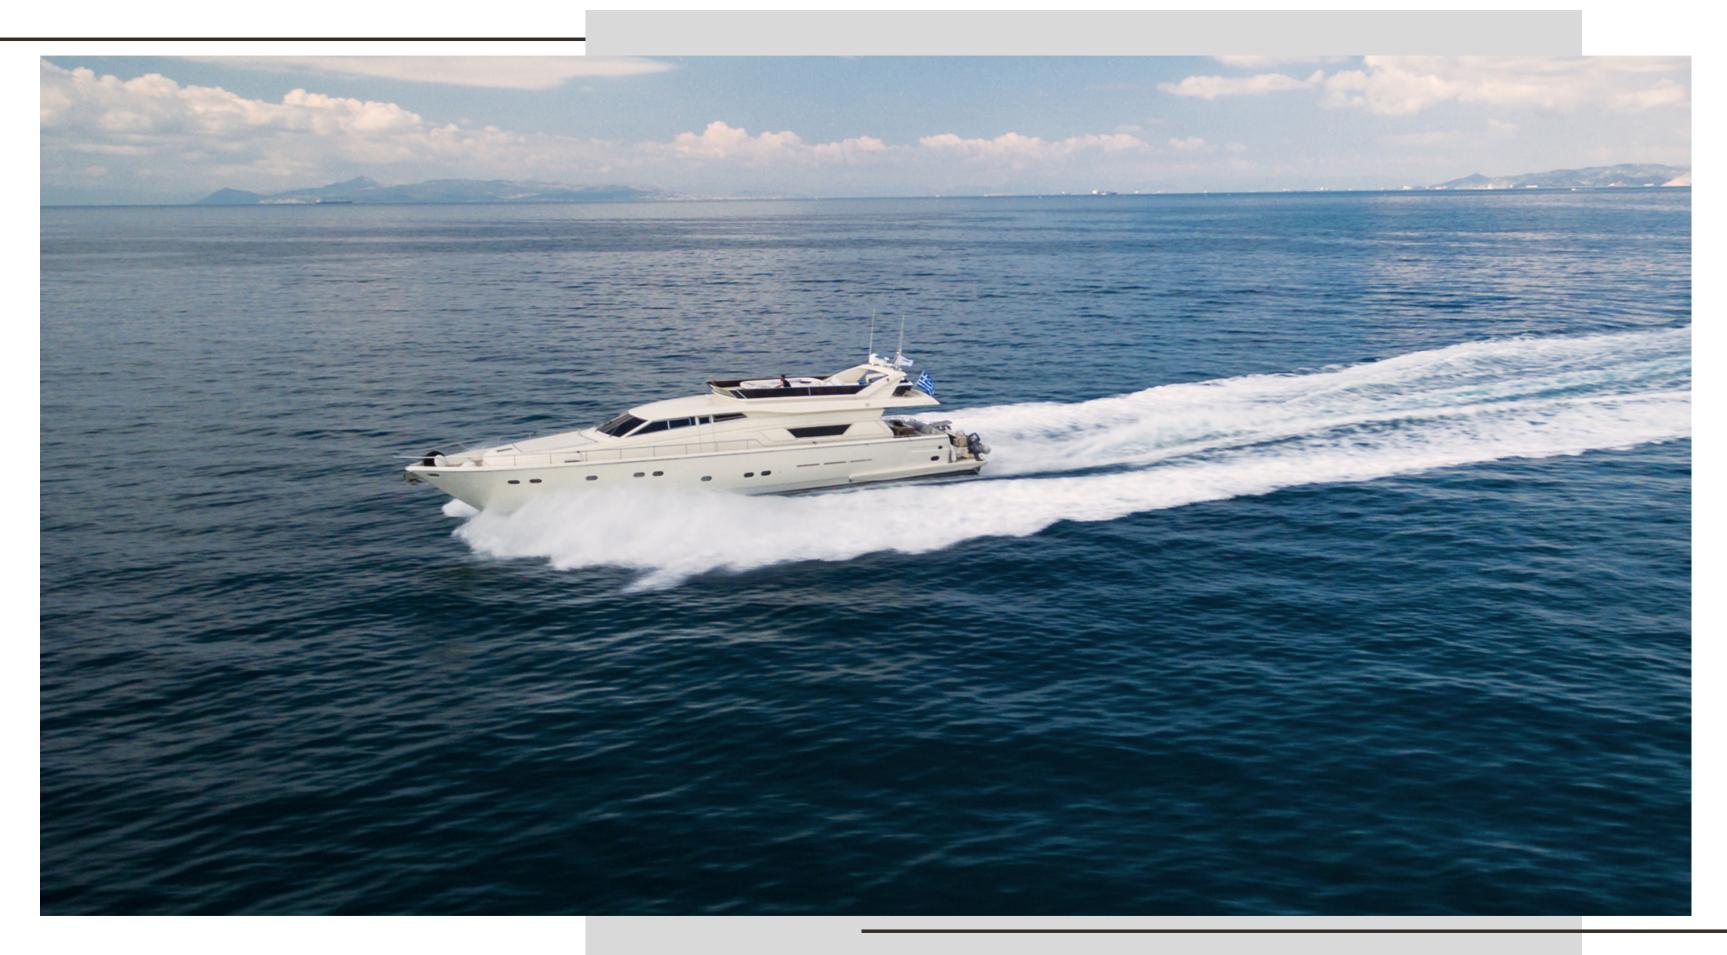

aster cabin, one VIP cabin and two twin cabins.(with showers en suite) The two twin cabins can be convertible upon request.





DIVA S | Master Bedroom



DIVA S | VIP Bedroom





# DIVA S | 2nd Twin Bedroom

### **SPECIFICATIONS**

DIVA SI Specifications



### **SPECIFICATIONS**

- Builder: Ferretti
- Number of Crew: 4
- Length: 25,80m (84'64")
- Model: 80
- Refit: 2024
- Cruising Speed: 23 kn.
- Consumption: 350 lt/hr + generators
- Cabins: 4
- Number of guests: 8 (10upon request)
- TENDERS & WATER TOYS(upon request)
- 1 Jet Ski 2 seater Sea Doo Spark
- 4,20m Tender Horizon with 40hp engine
- • 2x Stand up Paddle boards
- 1x Wakeboard
- 1 x Jobe Stimmel kneeboard
- • 2x Ringo tubes
- 1x Airstream 2 seater
- 1x Water skis
- • 1x seater Kayak
- Snorkeling equipment & fishing equipment



DIVA S | 80 Ferretti





## DIVA S | Up Deck



# DIVA S | 80 Ferretti



19









## DIVA S | Ferretti 80