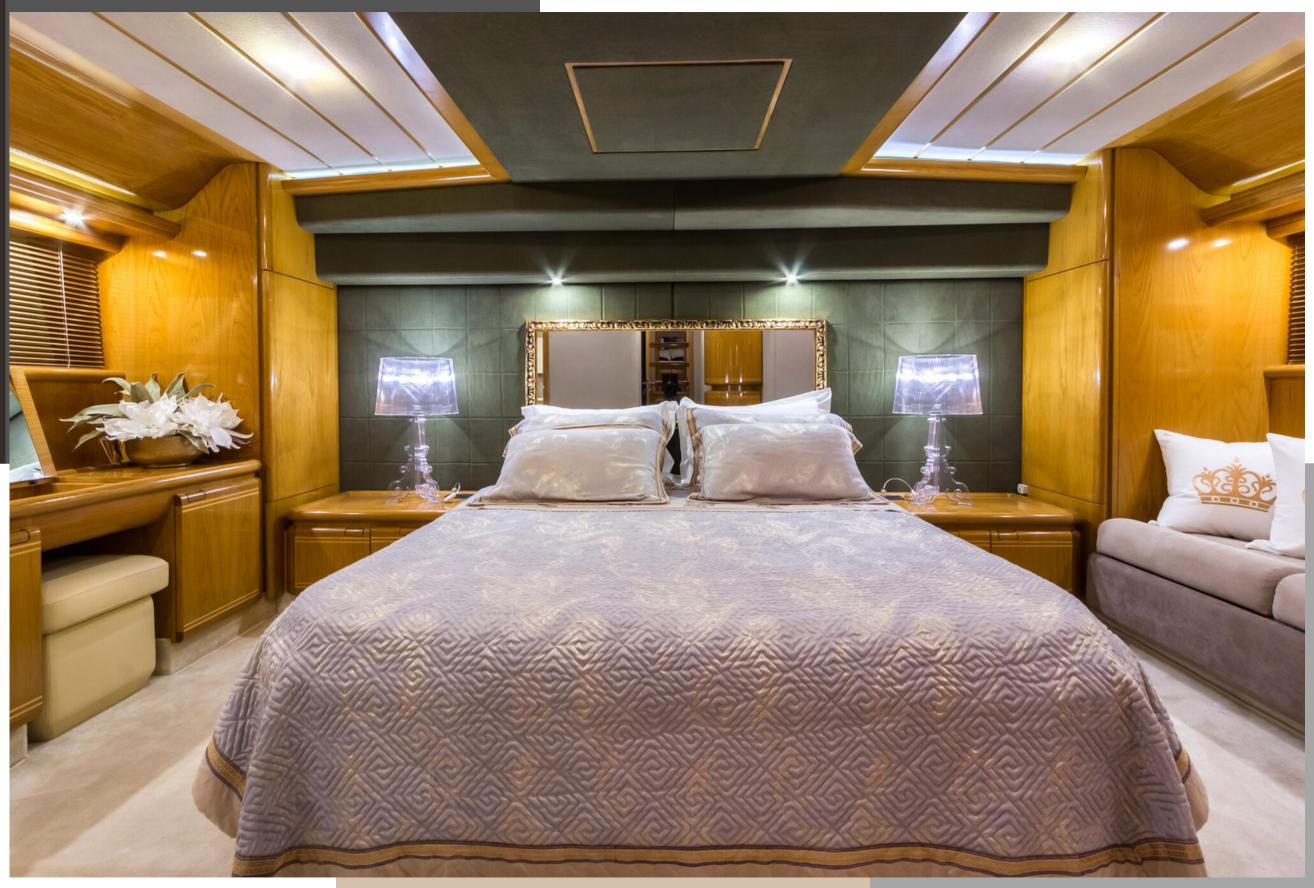

### ACCOMMODATION

1 x Master Cabin 1 x VIP Cabin 2 x Twin Cabins (convertible to double) 4 x Bathrooms

'Diva S' comfortably sleeps 8 in 4 staterooms, including an impressive full beam Master cabin, one VIP cabin and two twin cabins.(with showers en suite) The two twin cabins can be convertible upon request.

DIVA S | Master Bedroom

DIVA S | VIP Bedroom