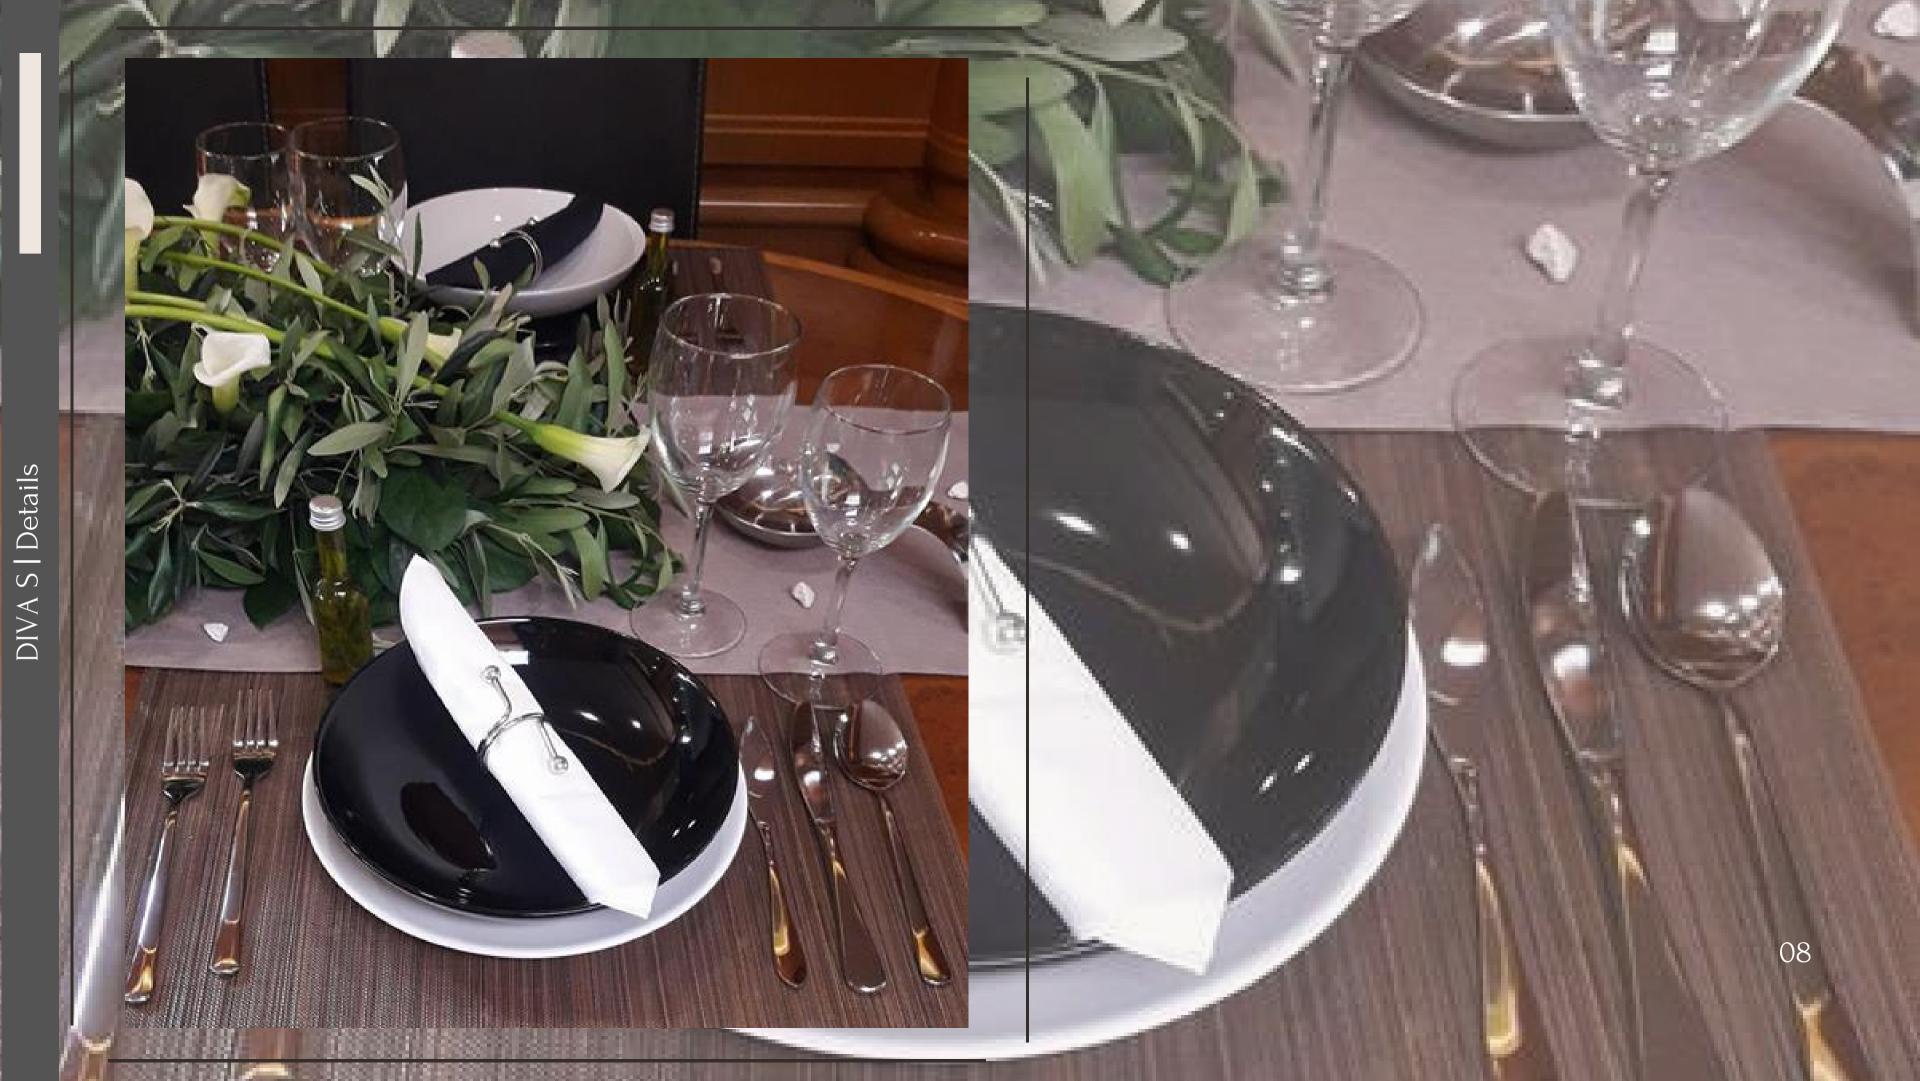

witches effortlessly from a family charter to a sophisticated escape.

Her contemporary décor, layout, furnishings and finesse, impress all who board her.

Comfortably sleeps 8 guests in 4 staterooms, including an impressive full beam

Master cabin, one VIP cabin and two twin cabins. The two twin cabins can be convertible upon request.

'Diva S' is a 80ft yacht built by Ferretti.

### Deck,





### KEY FEATURES

Elegant interior-Refit 2024

Spacious sunbathing

Area and easy access to the water due

to her swimming platform

4 refitted staterooms - 2 double & 2

twins

Netflix

Cosmote TV

Wi-Fi

Comfortable living & dining area

Sun beds at the Up Deck

Professional crew of 4

Excellent assortment of

water toys and tender



05

# DIVA S | Living Area



06

DIVA S | Dining area



07



### **GUEST ACCOMMODATION**



### ACCOMMODATION

1 x Master Cabin 1 x VIP Cabin 2 x Twin Cabins (convertible to double) 4 x Bathrooms

'Diva S' comfortably sleeps 8 in 4 staterooms, including an impressive full beam Master cabin, one VIP cabin and two twin cabins.(with showers en suite) The two twin cabins can be convertible upon request.





DIVA S | Master Bedroom



DIVA S | VIP Bedroom





# DIVA S | 2nd Twin Bedroom

### **SPECIFICATIONS**

DIVA SI Specifications



### **SPECIFICATIONS**

- Builder: Ferretti
- Number of Crew: 4
- Length: 25,80m (84'64")
- Model: 80
- Refit: 2024
- Cruising Speed: 23 kn.
- Consumption: 350 lt/hr + generators
- Cabins: 4
- Number of guests: 8 (10upon request)
- TENDERS & WATER TOYS(upon request)
- 1 Jet Ski 2 seater Sea Doo Spark
- 4,20m Tender Ho