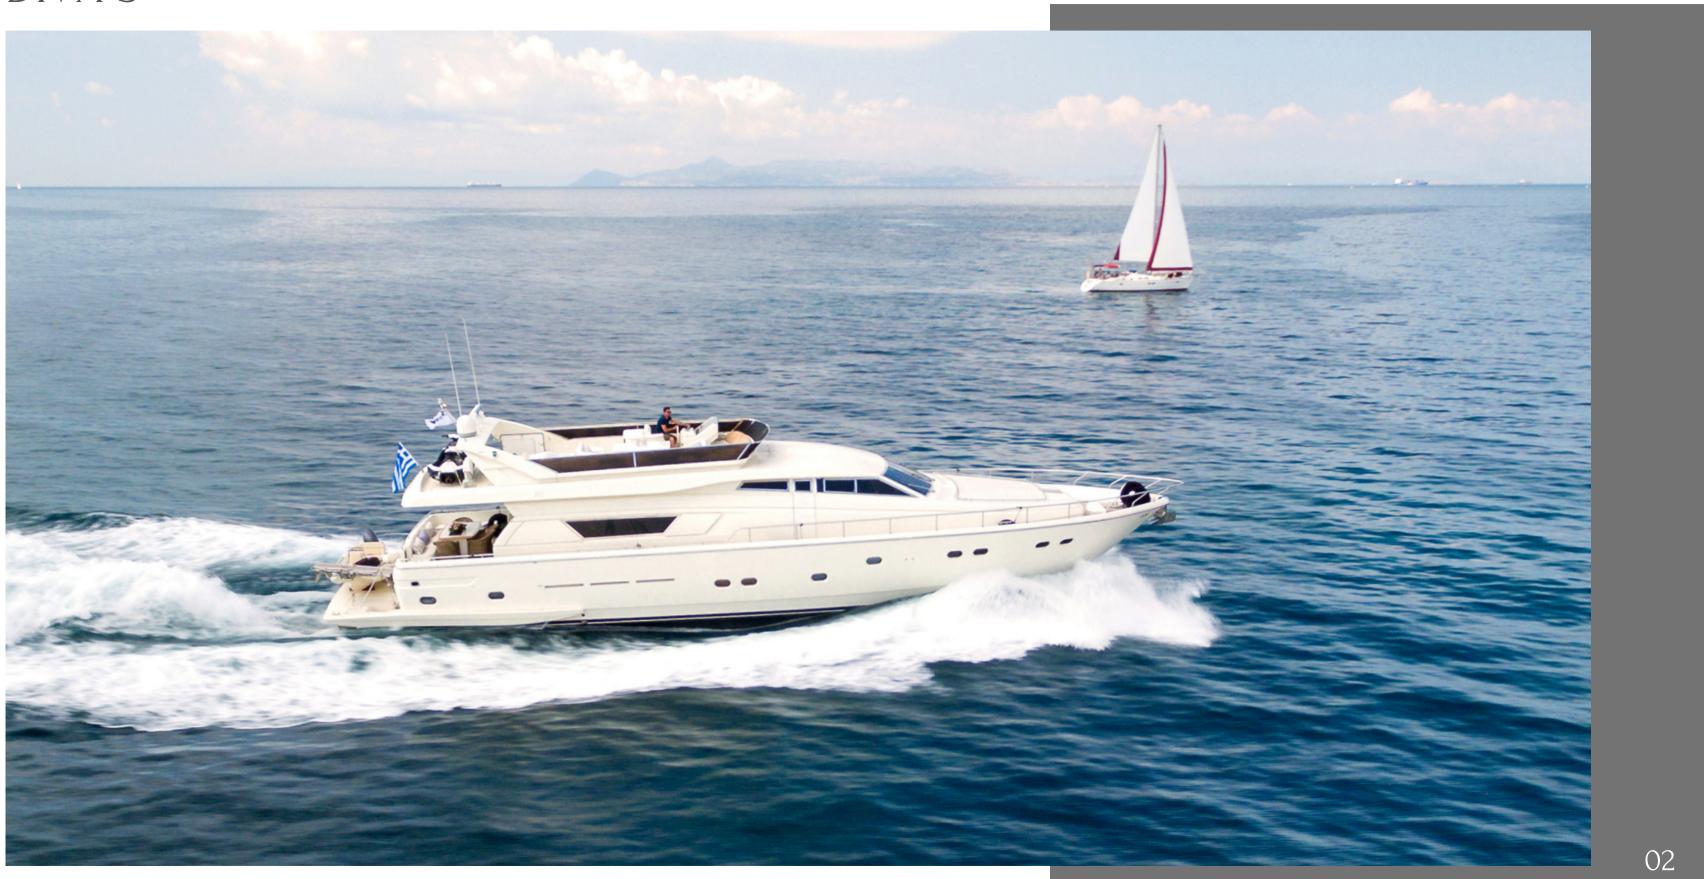

### A LUXURY YACHT

DIVA S Introduction

'Diva S' has been very well maintained to the highest standards and her inviting interior is in excellent condition.

Extremely spacious, with flexible accommodation and fantastic Sun

Is an incredibly inviting motor Yacht, which switches effortlessly from a family charter to a sophisticated escape.

Her contemporary décor, layout, furnishings and finesse, impress all who board her.

Comfortably sleeps 8 guests in 4 staterooms, including an impressive full beam

Master cabin, one VIP cabin and two twin cabins. The two twin cabins can be convertible upon request.

'Diva S' is a 80ft yacht built by Ferretti.