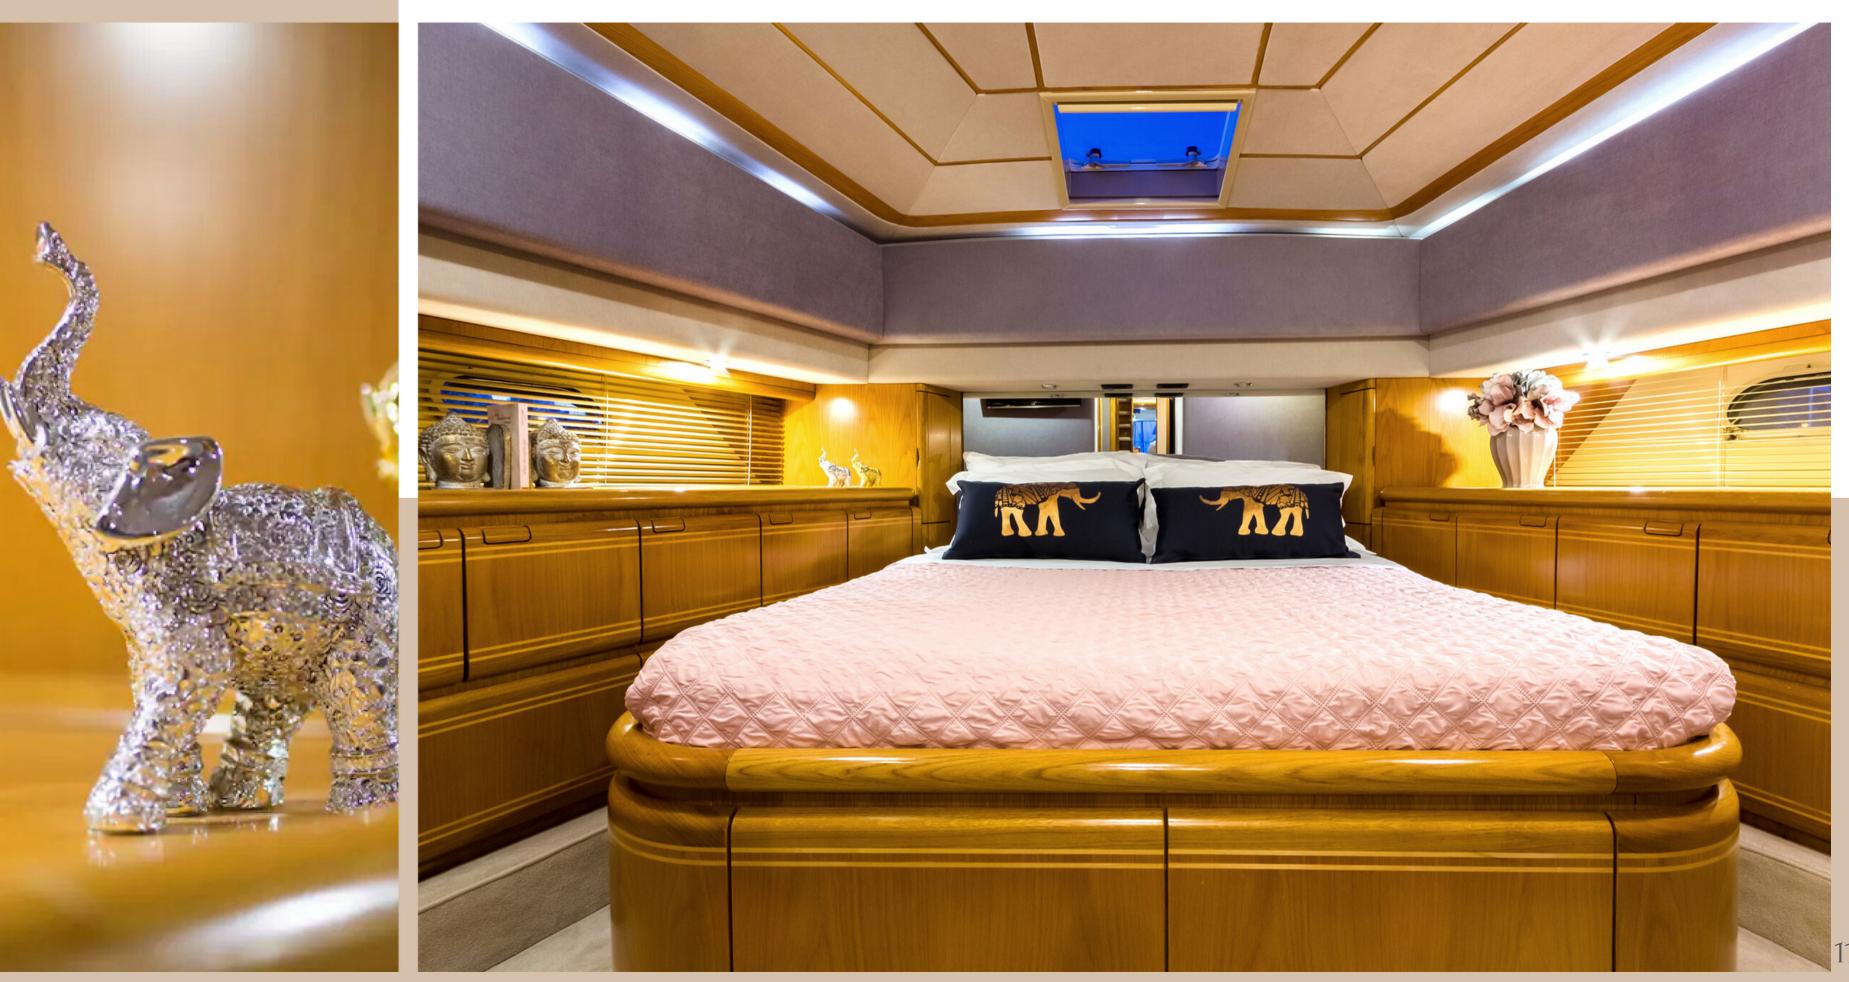

### ACCOMMODATION

1 x Master Cabin 1 x VIP Cabin 2 x Twin Cabins (convertible to double) 4 x Bathrooms

'Diva S' comfortably sleeps 8 in 4 staterooms, including an impressive full beam Master cabin, one VIP cabin and two twin cabins.(with showers en suite) The two twin cabins can be convertible upon request.

# DIVA S | 2nd Twin Bedroom