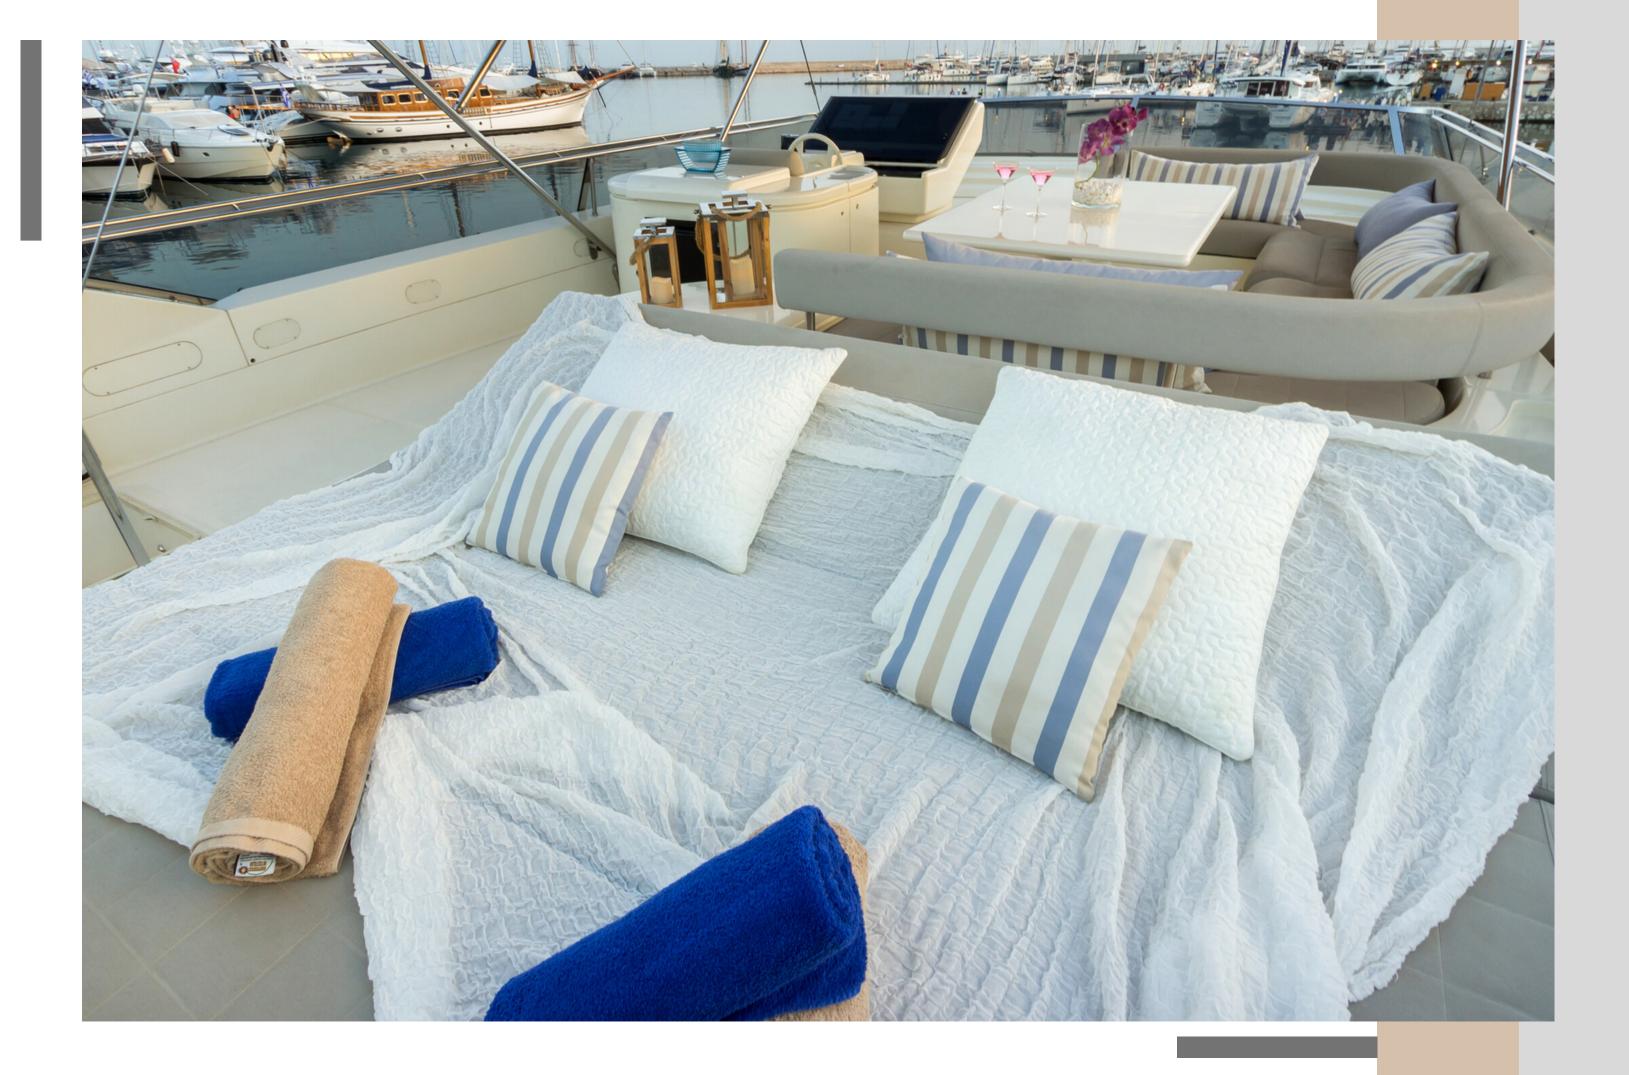

and two twin cabins.(with showers en suite) The two twin cabins can be convertible upon request.





DIVA S | Master Bedroom



DIVA S | VIP Bedroom





# DIVA S | 2nd Twin Bedroom

### **SPECIFICATIONS**

DIVA SI Specifications



### **SPECIFICATIONS**

- Builder: Ferretti
- Number of Crew: 4
- Length: 25,80m (84'64")
- Model: 80
- Refit: 2024
- Cruising Speed: 23 kn.
- Consumption: 350 lt/hr + generators
- Cabins: 4
- Number of guests: 8 (10upon request)
- TENDERS & WATER TOYS(upon request)
- 1 Jet Ski 2 seater Sea Doo Spark
- 4,20m Tender Horizon with 40hp engine
- • 2x Stand up Paddle boards
- 1x Wakeboard
- 1 x Jobe Stimmel kneeboard
- • 2x Ringo tubes
- 1x Airstream 2 seater
- 1x Water skis
- • 1x seater Kayak
- Snorkeling equipment & fishing equipment



DIVA S | 80 Ferretti





## DIVA S | Up Deck



# DIVA S | 80 Ferretti



19









## DIVA S | Ferretti 80