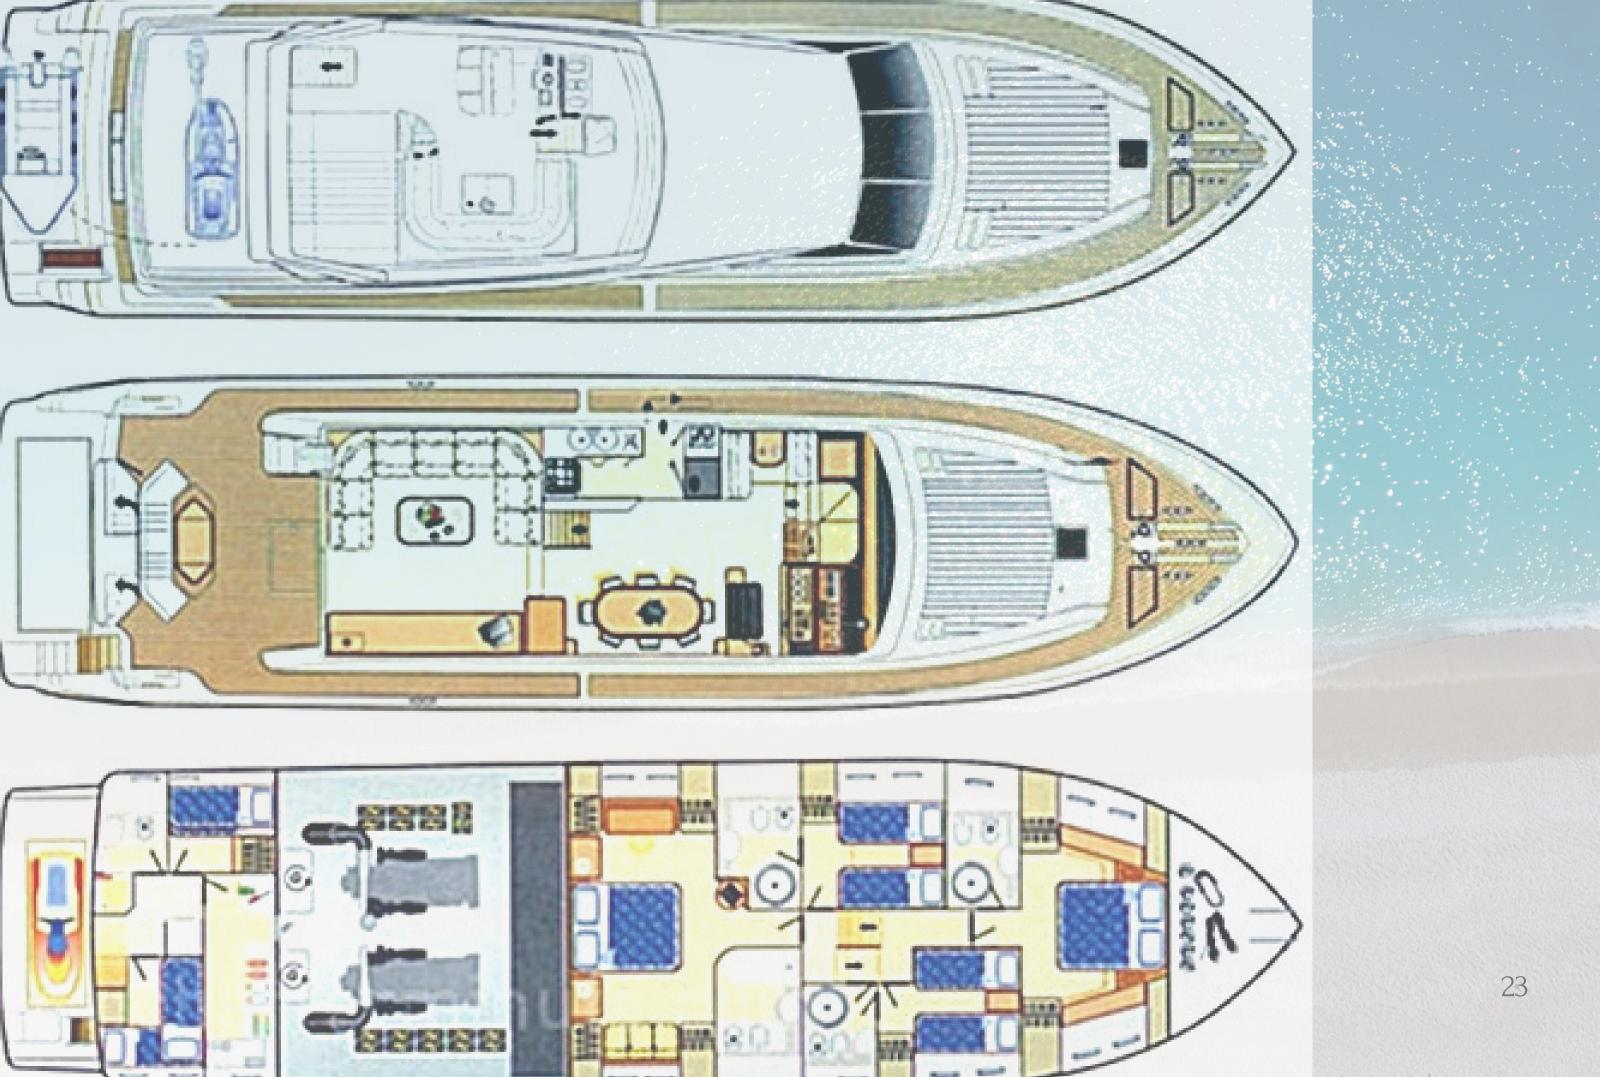

### Deck,

### **GUEST ACCOMMODATION**

### ACCOMMODATION

1 x Master Cabin 1 x VIP Cabin 2 x Twin Cabins (convertible to double) 4 x Bathrooms

'Diva S' comfortably sleeps 8 in 4 staterooms, including an impressive full beam Master cabin, one VIP cabin and two twin cabins.(with showers en suite) The two twin cabins can be convertible upon request.

### **SPECIFICATIONS**

DIVA SI Specifications

### **SPECIFICATIONS**

- Builder: Ferretti
- Number of Crew: 4
- Length: 25,80m (84'64")
- Model: 80
- Refit: 2024
- Cruising Speed: 23 kn.
- Consumption: 350 lt/hr + generators
- Cabins: 4
- Number of guests: 8 (10upon request)
- TENDERS & WATER TOYS(upon request)
- 1 Jet Ski 2 seater Sea Doo Spark
- 4,20m Tender Horizon with 40hp engine
- • 2x Stand up Paddle boards
- 1x Wakeboard
- 1 x Jobe Stimmel kneeboard
- • 2x Ringo tubes
- 1x Airstream 2 seater
- 1x Water skis
- • 1x seater Kayak
- Snorkeling equipment & fishing equipment