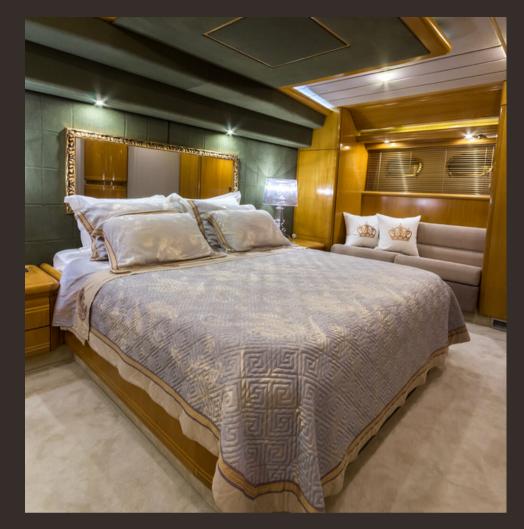

### ACCOMMODATION

1 x Master Cabin 1 x VIP Cabin 2 x Twin Cabins (convertible to double) 4 x Bathrooms

'Diva S' comfortably sleeps 8 in 4 staterooms, including an impressive full beam Master cabin, one VIP cabin and two twin cabins.(with showers en suite) The two twin cabins can be convertible upon request.

DIVA S | Master Bedroom

DIVA S | VIP Bedroom