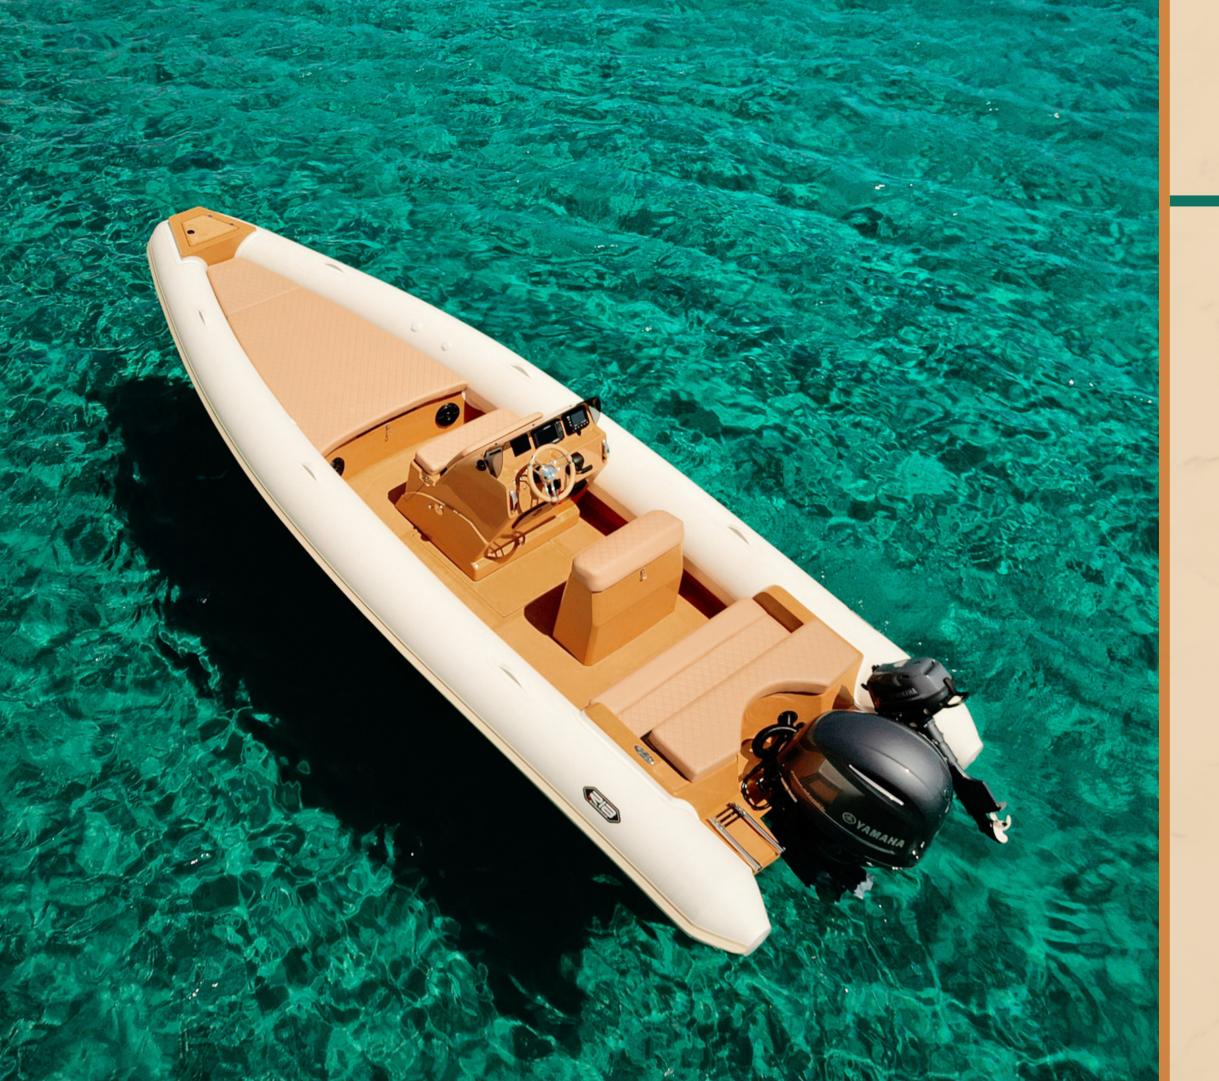

## Let the sea set you free

Performance, design and comfort, combined with a surprising personality. However you want to experience the sea, there is the perfect rib for you.

Comfortable spaces on deck, living area, all that is needed for prolonging the pleasure of a day cruise.

## Technical data

Builder: Rib Unlimited

Model: 24 Race

Name: Sailor Moon

Year of built: 2022

Cruising capacity: 9 plus crew

Length overall: 24.6ft (7.5m)

Beam: 8.2ft (2.5m)

Engine: Yamaha 175hp

Maximum Speed: 60 knots

Cruising: 45 knots

Fuel capacity: 130L

Water capacity: 100L

Sound system