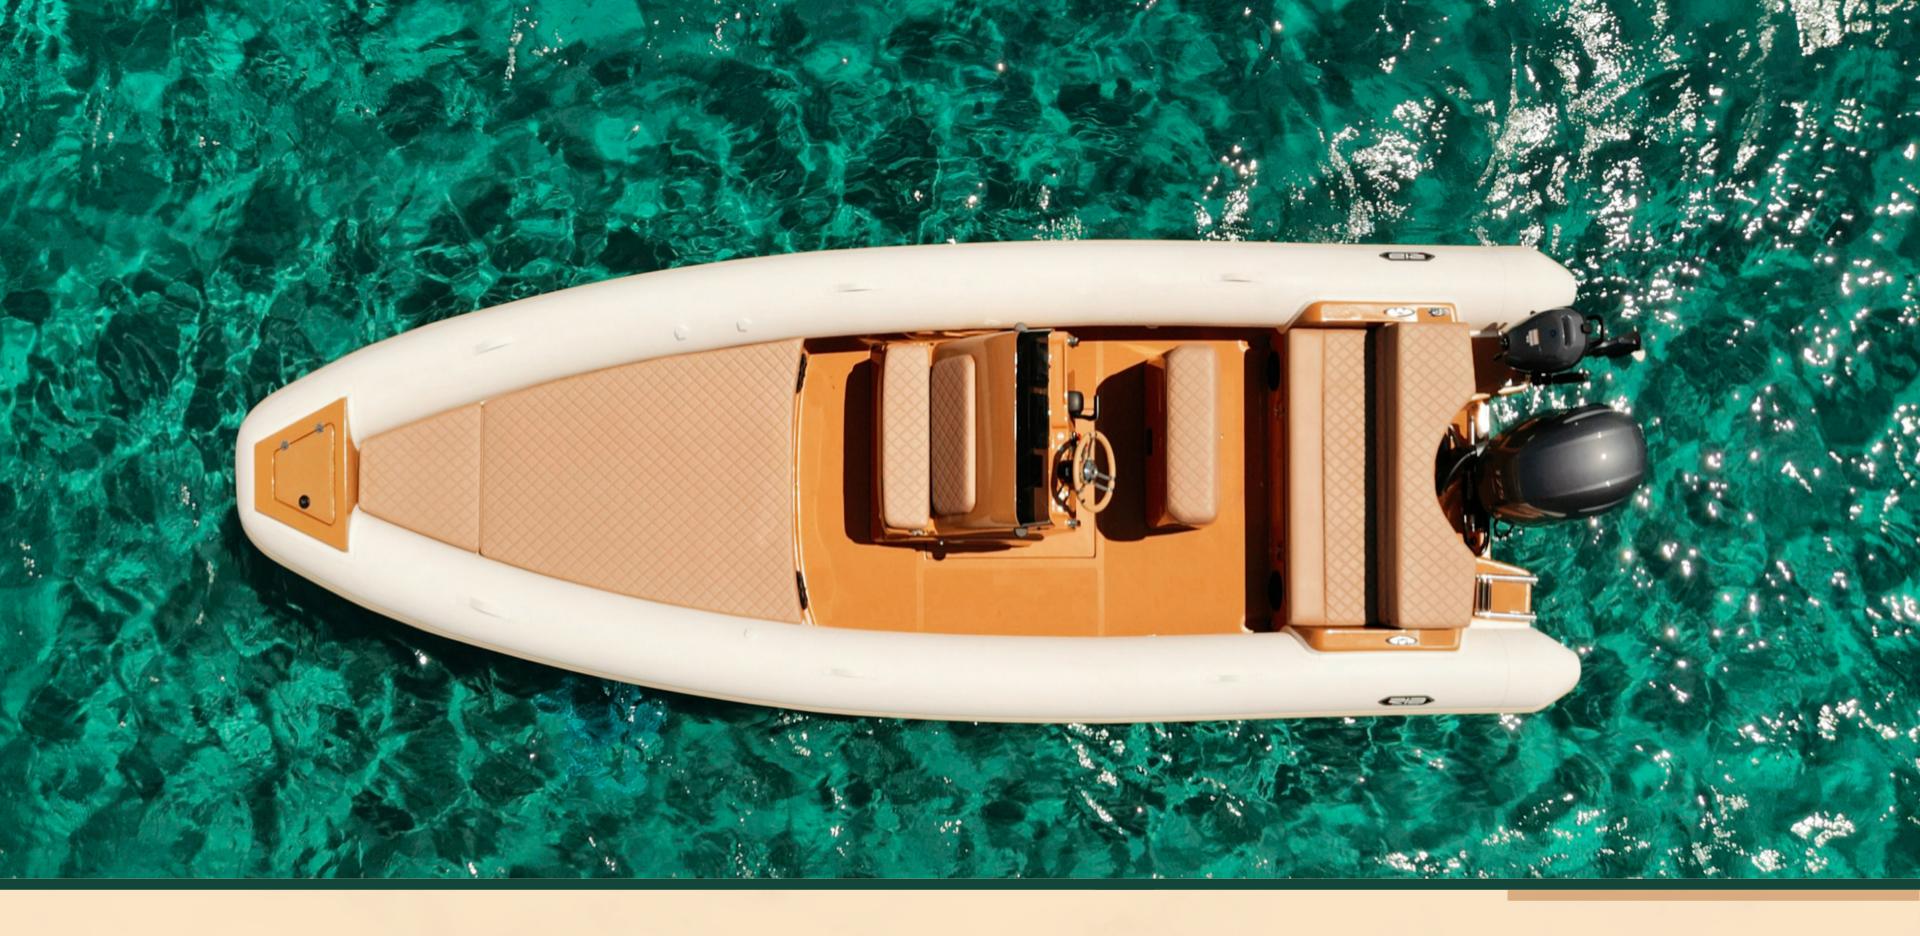

Rib Unlimited 24

## Let the sea set you free

Performance, design and comfort, combined with a surprising personality. However you want to experience the sea, there is the perfect rib for you.

Comfortable spaces on deck, living area, all that is needed for prolonging the pleasure of a day cruise.

## Technical data

Builder: Rib Unlimited

Model: 24 Race

Name: Sailor Moon

Year of built: 2022

Cruising capacity: 9 plus crew

Length overall: 24.6ft (7.5m)

Beam: 8.2ft (2.5m)