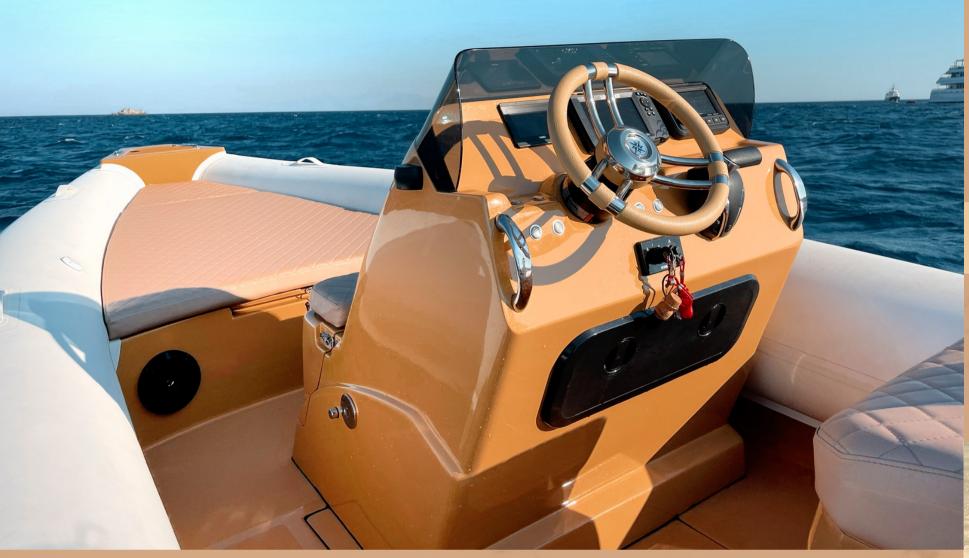

## Let the sea set you free

Performance, design and comfort, combined with a surprising personality. However you want to experience the sea, there is the perfect rib for you.

Comfortable spaces on deck, living area, all that is needed for prolonging the pleasure of a day cruise.

## Technical data

Builder: Rib Unlimited

Model: 24 Race

Name: Sailor Moon

Year of built: 2022

Cruising capacity: 9 plus crew

Length overall: 24.6ft (7.5m)

Beam: 8.2ft (2.5m)