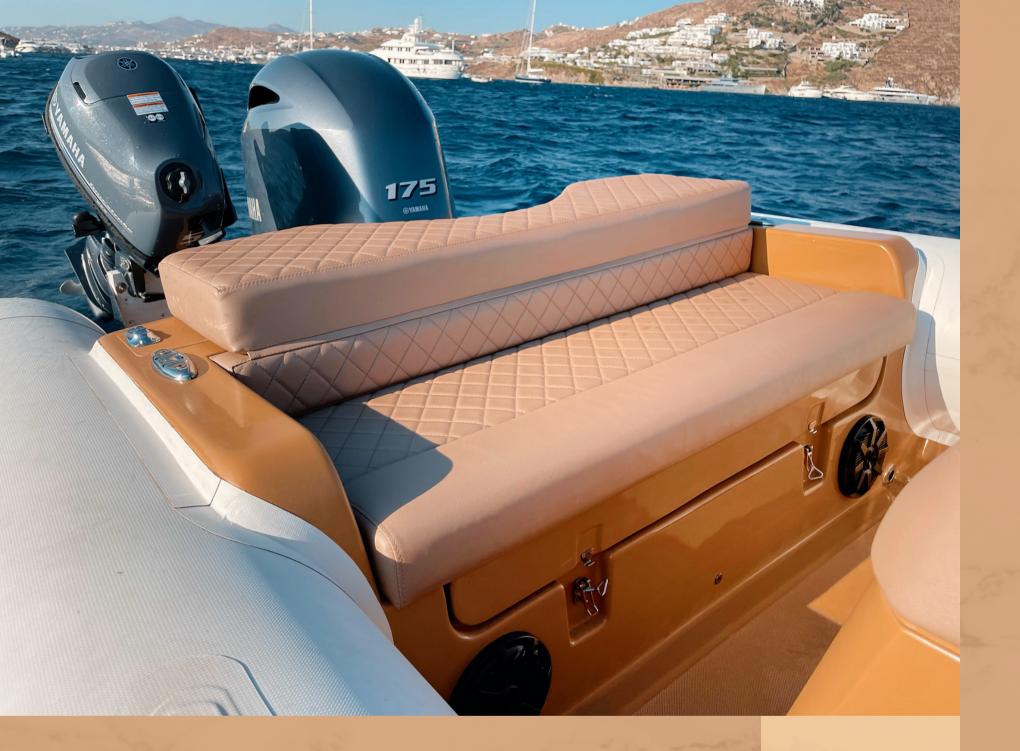

Engine: Yamaha 175hp

Maximum Speed: 60 knots

Cruising: 45 knots

Fuel capacity: 130L

Water capacity: 100L

Sound system