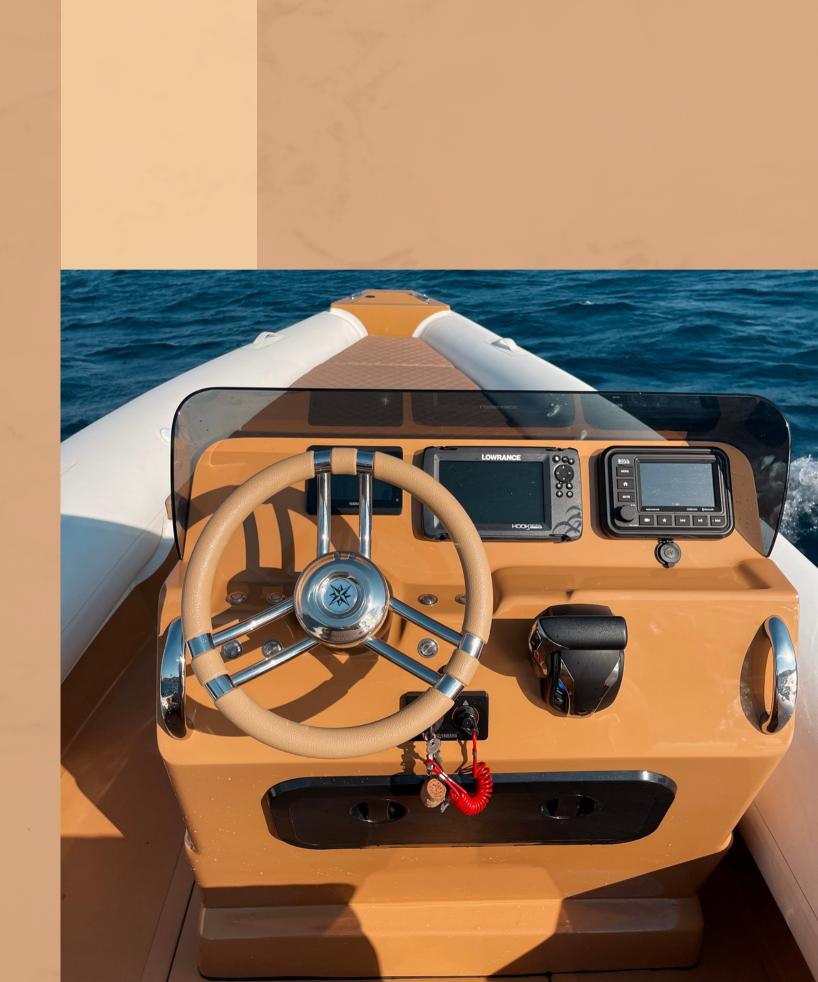

## Let the sea set you free

Performance, design and comfort, combined with a surprising personality. However you want to experience the sea, there is the perfect rib for you.

Comfortable spaces on deck, living area, all that is needed for prolonging the pleasure of a day cruise.

Engine: Yamaha 175hp

Maximum Speed: 60 knots

Cruising: 45 knots

Fuel capacity: 130L

Water capacity: 100L

Sound system