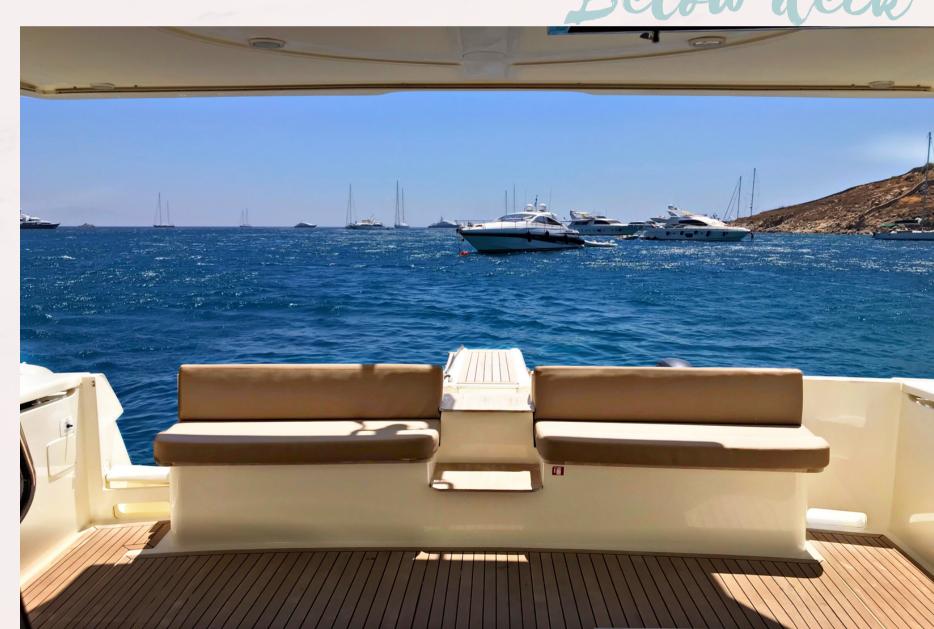

Her spacious and luxurious cockpit can also be used for gatherings, activities or relaxation. High sidewalk edges will guide you safely from the cockpit to the front sun-bed area.

Bowyunfed

She has a sizable interior with two seating areas and a direct exit to the fly-bridge sunbed area. Glass walls between the interior and cockpit can be removed to maximise interaction between the interior and exterior.