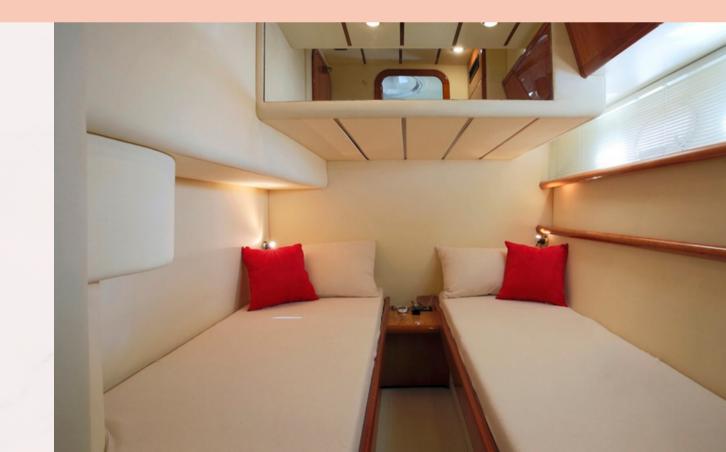

## Forward suite

Port cabin

The Ferretti 48 has three spacious cabins, with two ensuite bathrooms, that can accommodate up to six guests with ease.

Starboard cabin