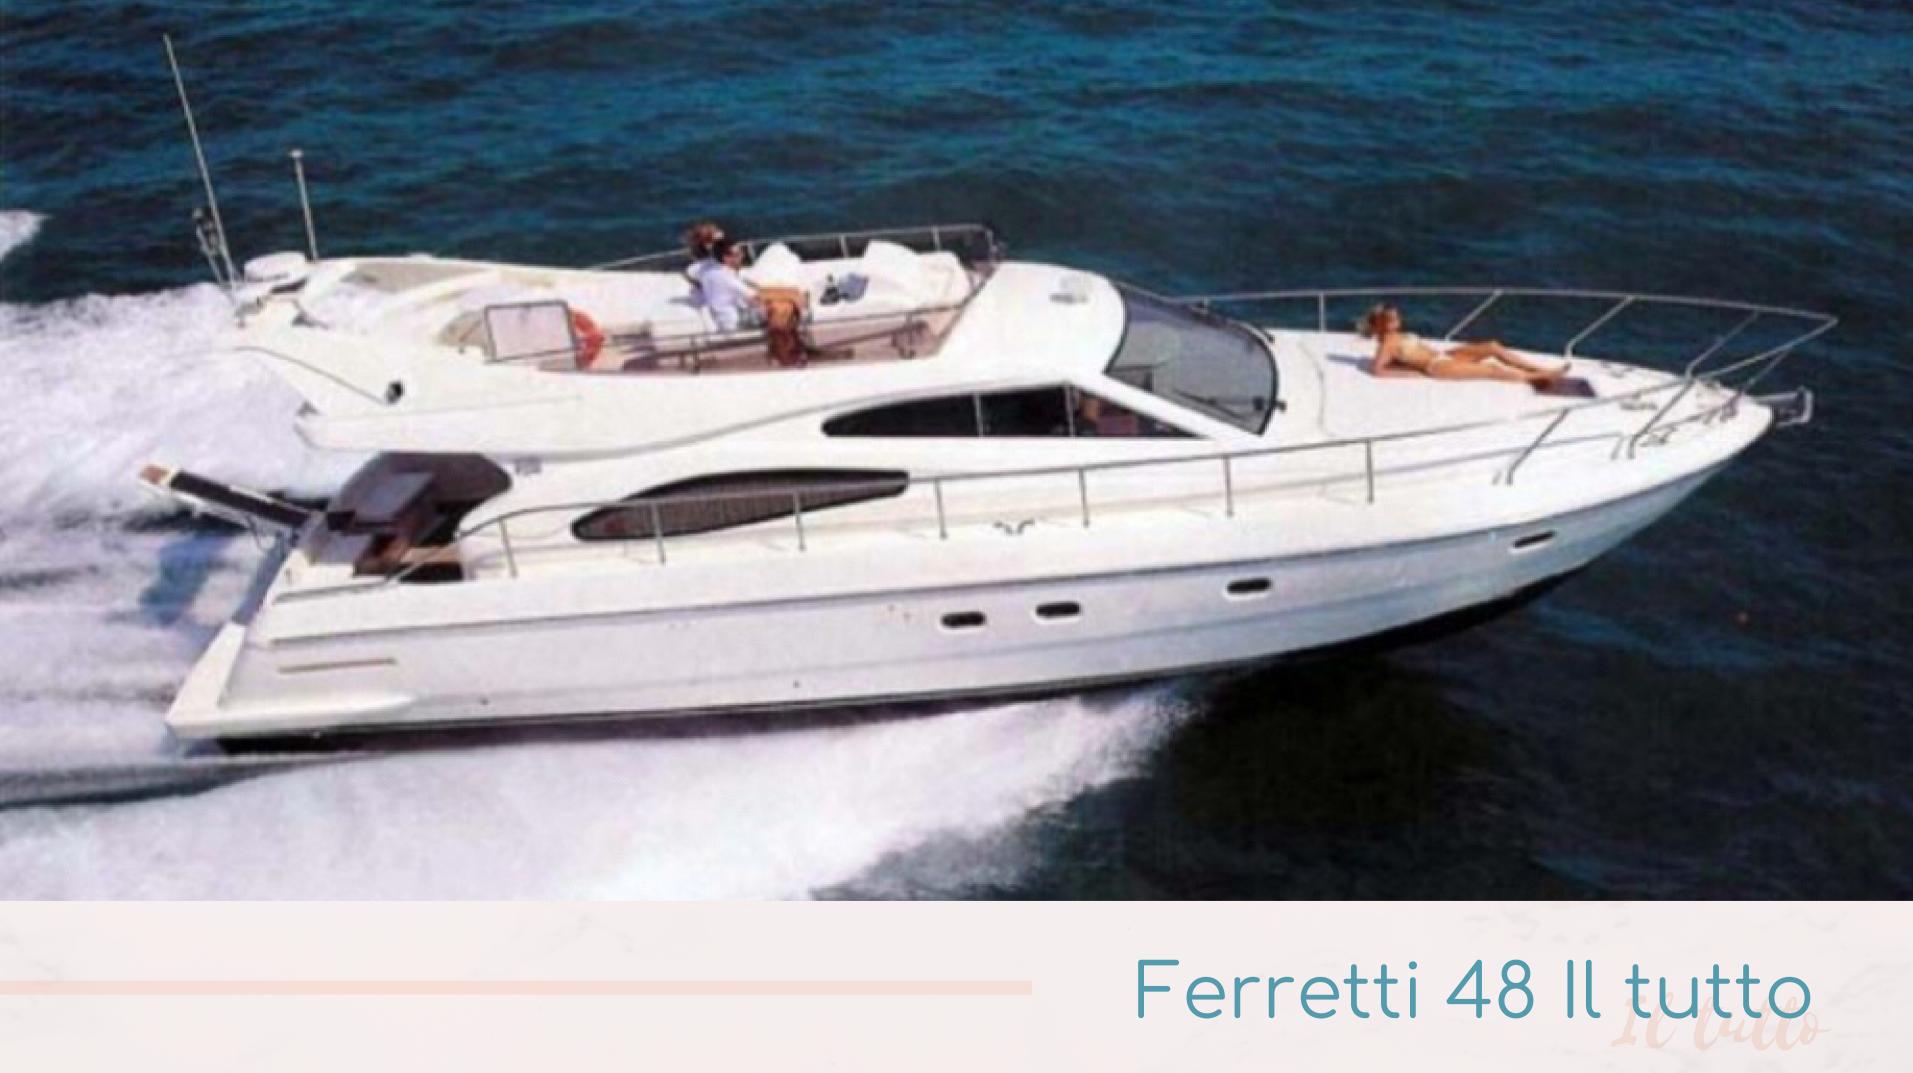

## Technical data

Builder: Ferretti Model: 48 Name: Il tutto Year of built: 2004 Total yacht refit: 2019 Cruising capacity: 12 plus crew Sleeping capacity: 6 plus crew Length overall: 49ft (14.9m) Beam: 15.1ft (4.60m) Engines: Volvo Penta (2x480hp) Maximum Speed: 31 knots Cruising: 25 knots Fuel capacity: 1900L Water capacity: 800L