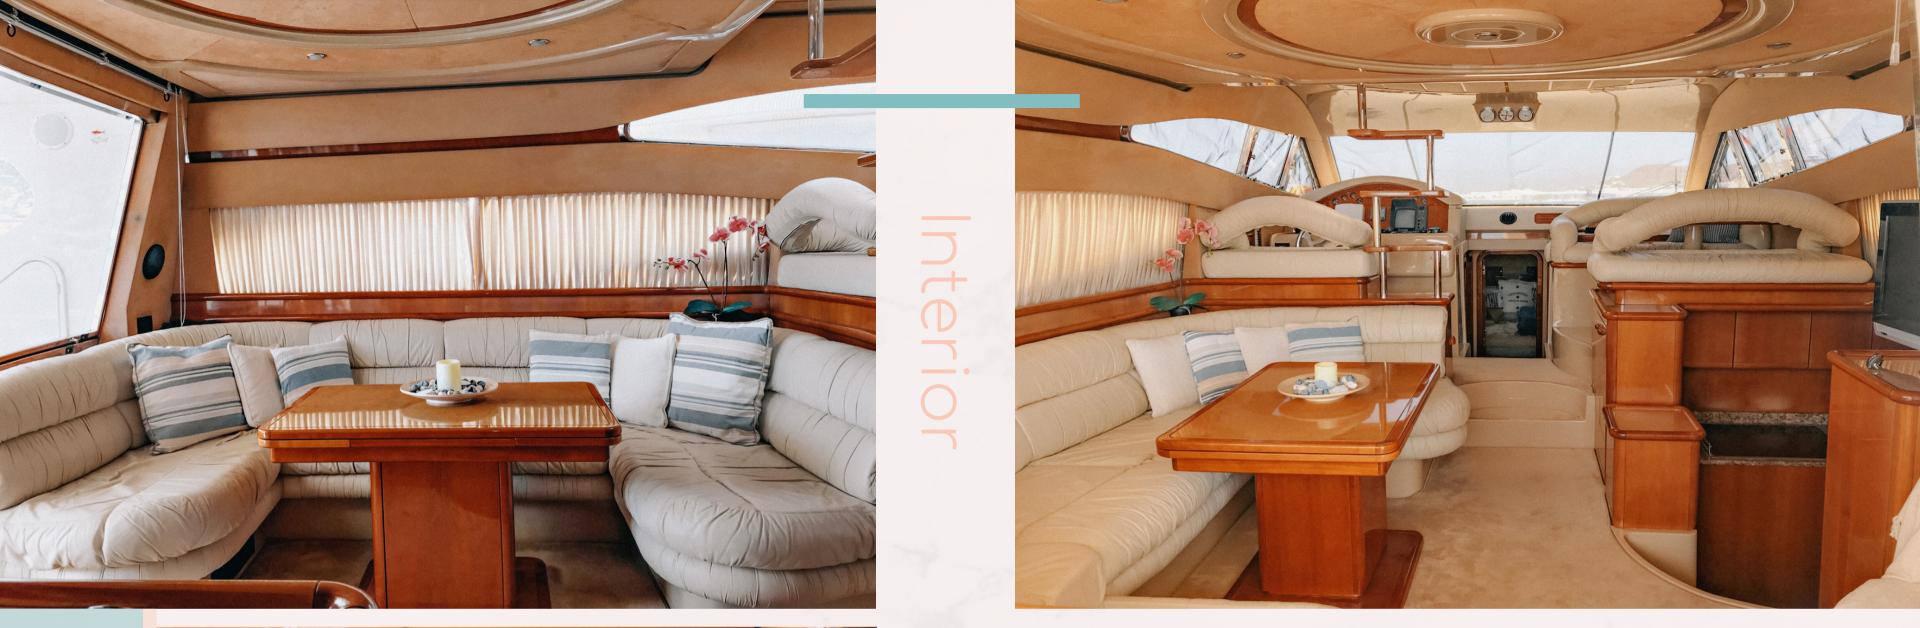

Her spacious and luxurious cockpit can also be used for gatherings, activities or relaxation. High sidewalk edges will guide you safely from the cockpit to the front sun-bed area.

Bowyunfed

She has a sizable interior with two seating areas and a direct exit to the fly-bridge sunbed area. Glass walls between the interior and cockpit can be removed to maximise interaction between the interior and exterior.