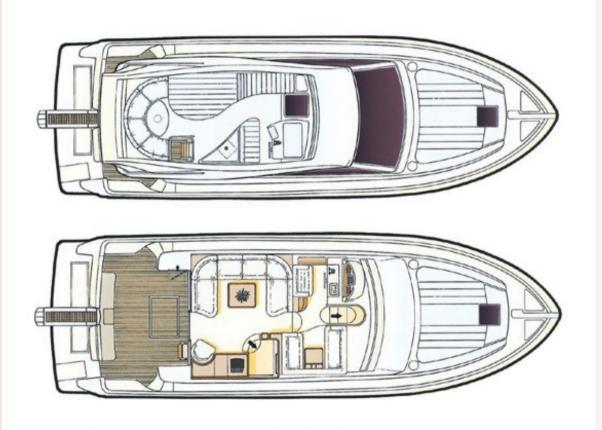

The Ferretti 48 offers luxury, comfort and speed together with safety at sea. In the flybridge you can find a large sunbathing pad to enjoy the sun and the upper deck lounge. All areas are equipped with a sound system for entertainment.

Her spacious and luxurious cockpit can also be used for gatherings, activities or relaxation. High sidewalk edges will guide you safely from the cockpit to the front sun-bed area.

Bowyunfed

She has a sizable interior with two seating areas and a direct exit to the fly-bridge sunbed area. Glass walls between the interior and cockpit can be removed to maximise interaction between the interior and exterior.

## Forward suite

Port cabin

The Ferretti 48 has three spacious cabins, with two ensuite bathrooms, that can accommodate up to six guests with ease.

Starboard cabin