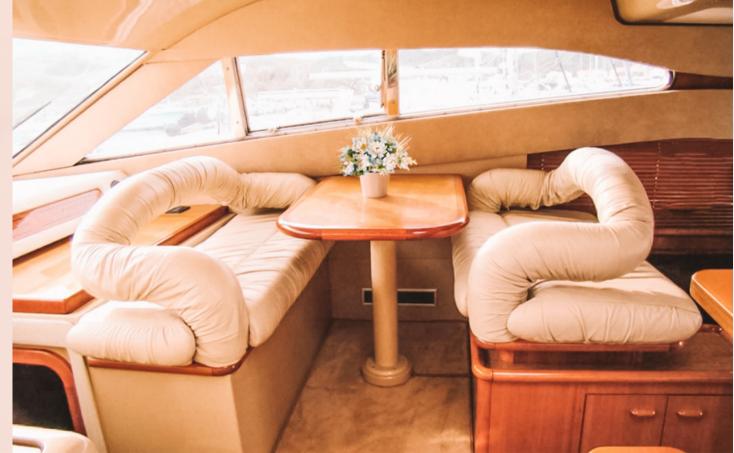

Her spacious and luxurious cockpit can also be used for gatherings, activities or relaxation. High sidewalk edges will guide you safely from the cockpit to the front sun-bed area.

Bowyunfed

She has a sizable interior with two seating areas and a direct exit to the fly-bridge sunbed area. Glass walls between the interior and cockpit can be removed to maximise interaction between the interior and exterior.