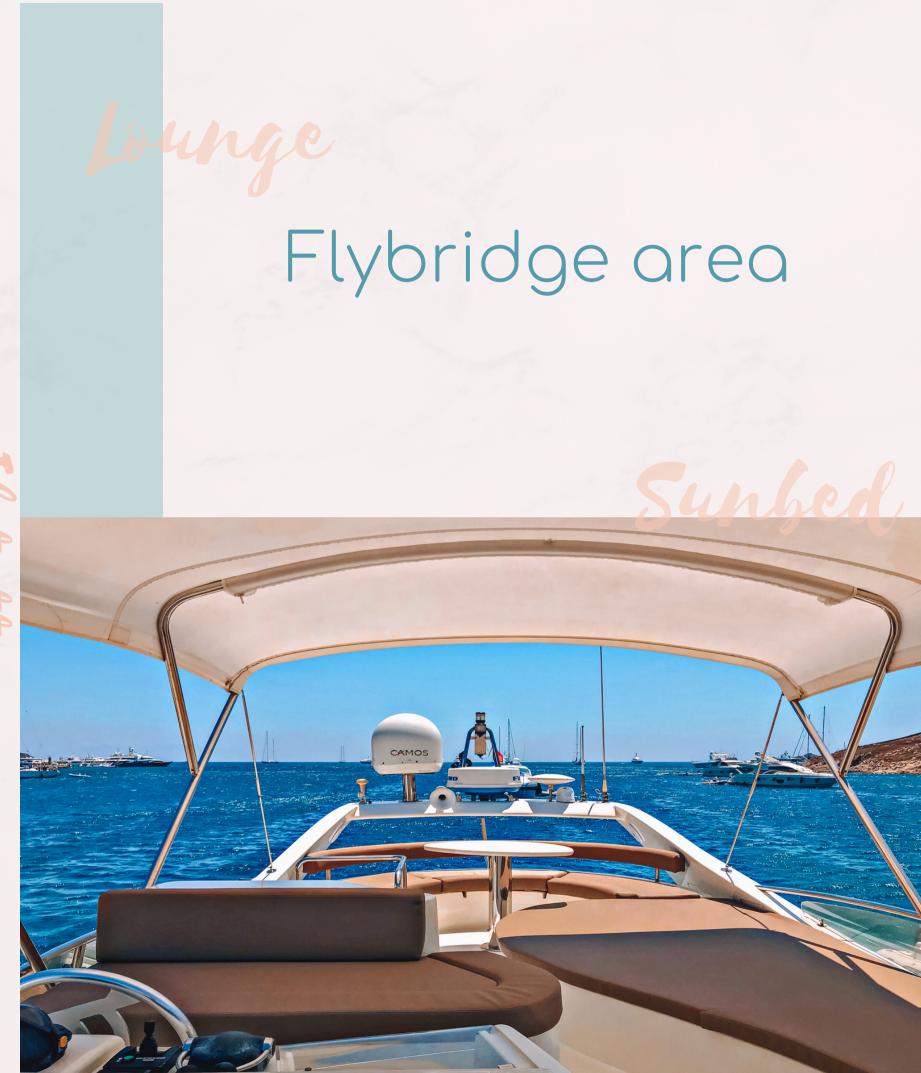

The Ferretti 48 offers luxury, comfort and speed together with safety at sea. In the flybridge you can find a large sunbathing pad to enjoy the sun and the upper deck lounge. All areas are equipped with a sound system for entertainment.