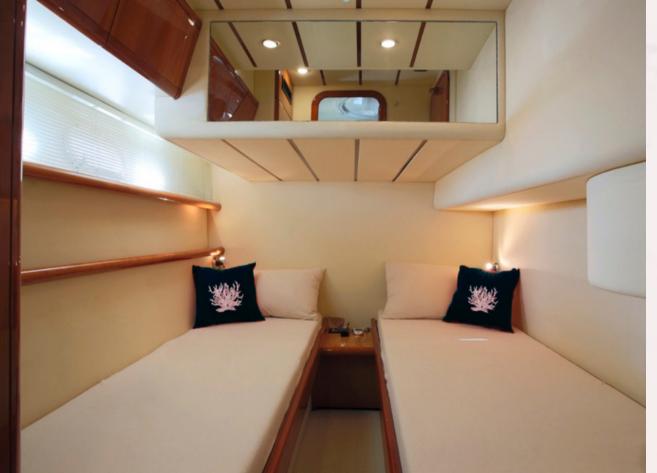

## Forward suite

Port cabin

The Ferretti 48 has three spacious cabins, with two ensuite bathrooms, that can accommodate up to six guests with ease.

Starboard cabin