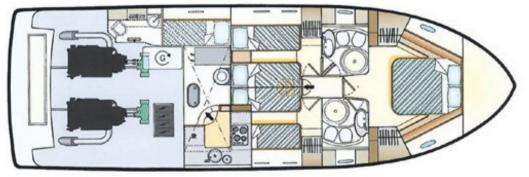

## Forward suite

Port cabin

The Ferretti 48 has three spacious cabins, with two ensuite bathrooms, that can accommodate up to six guests with ease.

Starboard cabin

Cabins: 3 +1 crew Berths: 6 (1 double+ 4 singles) Baths: 2 + 1 crew Flybridge and bow sunbed Fridges:3 Full A/C system Fully equipped navigation instruments Fully equipped Sound system Safety box Tender WiFi Toys - upon request - Seabob, ski, wakeboard, jet ski, tubes