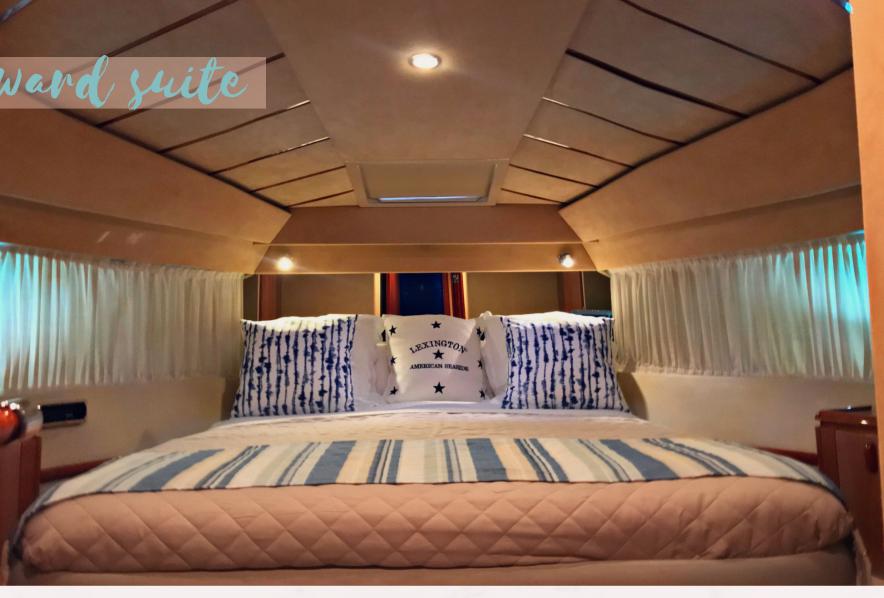

## Forward suite

Port cabin

The Ferretti 48 has three spacious cabins, with two ensuite bathrooms, that can accommodate up to six guests with ease.

Starboard cabin